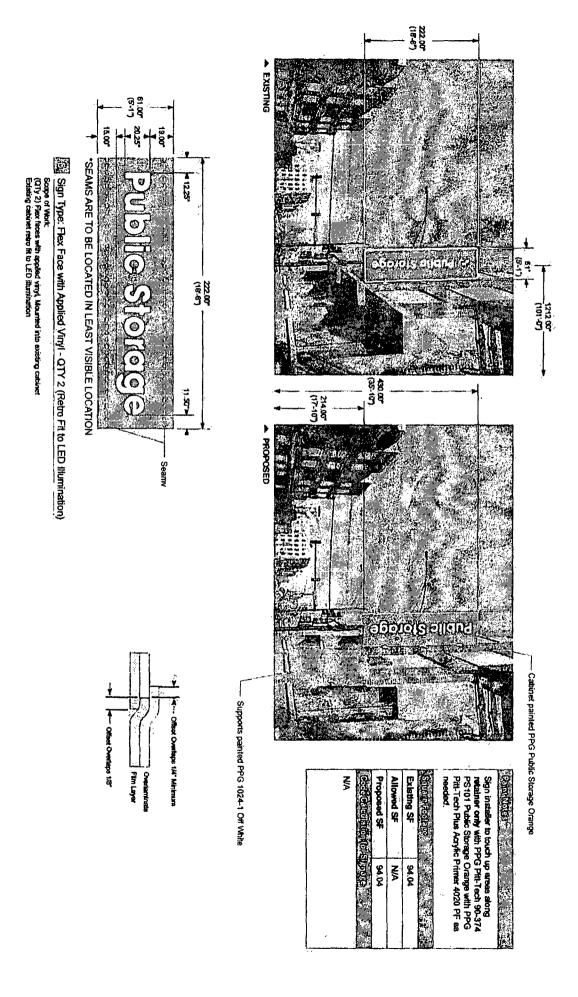

## COUNCIL ORDER

| RE: Approval of sign over 100 square feet in area or over 24 feet above grade                                                                                                                                                                                                                                                                             |                                         |  |
|-----------------------------------------------------------------------------------------------------------------------------------------------------------------------------------------------------------------------------------------------------------------------------------------------------------------------------------------------------------|-----------------------------------------|--|
| ORDERED, that the City Council hereby approves the following sign application sub-                                                                                                                                                                                                                                                                        | mitted by:                              |  |
| Applicant*: Public Storage                                                                                                                                                                                                                                                                                                                                | <u> </u>                                |  |
| (* The Applicant is the owner of the real property or the business tenant of the real the sign contractor, sign erector, sign company or advertising entity in the above sp                                                                                                                                                                               | · ·                                     |  |
| This Order approves the following sign in accordance with Municipal Code of Chicag                                                                                                                                                                                                                                                                        | go Section 13-20-680:                   |  |
| Address of Sign: 947 W Van Buren Street                                                                                                                                                                                                                                                                                                                   | Chicago, IL 606 <u>07</u>               |  |
| Zoning District: DS-3                                                                                                                                                                                                                                                                                                                                     |                                         |  |
| DOB Sign Permit Application #: 101014918                                                                                                                                                                                                                                                                                                                  |                                         |  |
| Sign Details:  1. On-premise X OR Off-premise                                                                                                                                                                                                                                                                                                             |                                         |  |
| 2. Static sign X OR Dynamic-image display sign                                                                                                                                                                                                                                                                                                            |                                         |  |
| 3. Number of sign faces                                                                                                                                                                                                                                                                                                                                   |                                         |  |
| 4. Projecting over the public way Yes (Yes or No) If yes, Public Way Use #: B                                                                                                                                                                                                                                                                             | ACP1146330                              |  |
| 5. Dimensions: Length 5 feet 1 inches Height 18 feet 6 Inches                                                                                                                                                                                                                                                                                             | ches                                    |  |
| Total square feet in area: $94$ feet $4$ inches                                                                                                                                                                                                                                                                                                           |                                         |  |
| 6. Height above grade: 17 feet 10 Inches                                                                                                                                                                                                                                                                                                                  |                                         |  |
| 7. Elevation (side of building or lot where the sign will be erected): West                                                                                                                                                                                                                                                                               |                                         |  |
| 8. Name of Sign Contractor/Erector: All-Rite Sign                                                                                                                                                                                                                                                                                                         | *************************************** |  |
| To be legal, such sign shall comply with all provisions of Title 17 of the Chicago Mur Ordinance") and all other provisions of the Municipal Code governing the permittir maintenance and removal of signs and sign structures. Failure of the applicant and successors to comply shall be grounds for invalidation or revocation of the sign permitting. | ng, construction and the applicant's    |  |
| Alderman Ward                                                                                                                                                                                                                                                                                                                                             |                                         |  |

Project Mgr. N/A Designer IDV

Rev Date: 04.28.2023

Face: White 3th Panagraphics III

3th Envision 3730-3109 PS Orange

Cabhet PPG PS Orange (See painting notes) Supports: PPG 1024-1 Off White (See painting notes)