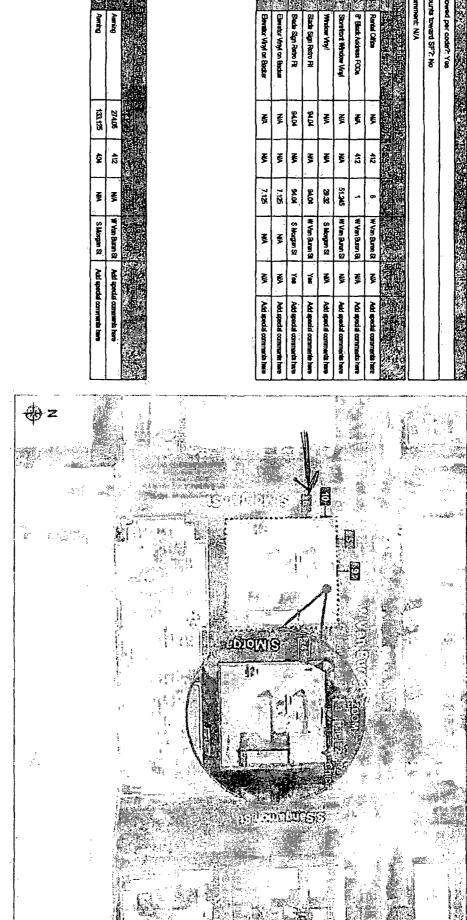

## COUNCIL ORDER

| RE: Approval of sign over 100 square feet in area or over 24 feet above grade                                                                                                                                                                                                                                                                             |                                         |  |
|-----------------------------------------------------------------------------------------------------------------------------------------------------------------------------------------------------------------------------------------------------------------------------------------------------------------------------------------------------------|-----------------------------------------|--|
| ORDERED, that the City Council hereby approves the following sign application sub-                                                                                                                                                                                                                                                                        | mitted by:                              |  |
| Applicant*: Public Storage                                                                                                                                                                                                                                                                                                                                | <u> </u>                                |  |
| (* The Applicant is the owner of the real property or the business tenant of the real the sign contractor, sign erector, sign company or advertising entity in the above sp                                                                                                                                                                               | · ·                                     |  |
| This Order approves the following sign in accordance with Municipal Code of Chicag                                                                                                                                                                                                                                                                        | go Section 13-20-680:                   |  |
| Address of Sign: 947 W Van Buren Street                                                                                                                                                                                                                                                                                                                   | Chicago, IL 606 <u>07</u>               |  |
| Zoning District: DS-3                                                                                                                                                                                                                                                                                                                                     |                                         |  |
| DOB Sign Permit Application #: 101014918                                                                                                                                                                                                                                                                                                                  |                                         |  |
| Sign Details:  1. On-premise X OR Off-premise                                                                                                                                                                                                                                                                                                             |                                         |  |
| 2. Static sign X OR Dynamic-image display sign                                                                                                                                                                                                                                                                                                            |                                         |  |
| 3. Number of sign faces                                                                                                                                                                                                                                                                                                                                   |                                         |  |
| 4. Projecting over the public way Yes (Yes or No) If yes, Public Way Use #: B                                                                                                                                                                                                                                                                             | ACP1146330                              |  |
| 5. Dimensions: Length 5 feet 1 inches Height 18 feet 6 Inches                                                                                                                                                                                                                                                                                             | ches                                    |  |
| Total square feet in area: $94$ feet $4$ inches                                                                                                                                                                                                                                                                                                           |                                         |  |
| 6. Height above grade: 17 feet 10 Inches                                                                                                                                                                                                                                                                                                                  |                                         |  |
| 7. Elevation (side of building or lot where the sign will be erected): West                                                                                                                                                                                                                                                                               |                                         |  |
| 8. Name of Sign Contractor/Erector: All-Rite Sign                                                                                                                                                                                                                                                                                                         | *************************************** |  |
| To be legal, such sign shall comply with all provisions of Title 17 of the Chicago Mur Ordinance") and all other provisions of the Municipal Code governing the permittir maintenance and removal of signs and sign structures. Failure of the applicant and successors to comply shall be grounds for invalidation or revocation of the sign permitting. | ng, construction and the applicant's    |  |
| Alderman Ward                                                                                                                                                                                                                                                                                                                                             |                                         |  |