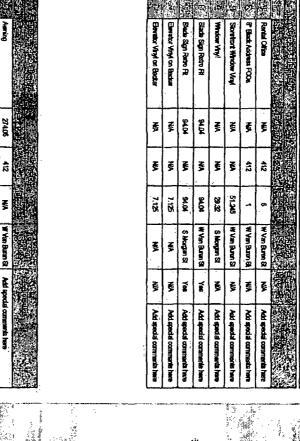

DENTIT

W O. 9 209/5
Address 947,W Van Butan St
City, 8T Chicago, B. 80007
PS # 750

Project Ngr. N/A Designer EDV Ong. Draft 01.05.2023

Rev. Date Rev Art 903

04.28.2023

| d                         | X.                         | 8 |
|---------------------------|----------------------------|---|
| Aming                     | Chaming                    |   |
|                           |                            |   |
| 133.125                   | 274.05                     |   |
| 404                       | 412                        |   |
| A.E.A.                    | N/A                        |   |
| S Morgan St               | W Van Buran St             |   |
| Add special comments have | Add special companies here |   |
|                           |                            |   |

Counts toward SF?: No

Bcaie: 1/4 > 12"

DENTIT

425 N Martingale Rd 18th Floor Beflaumburg, IL 40173 Office 847,301.0510 Identiti Ant

W.O. # 20045
Address 947 W Van Buren St
City, ST Chicago, Library
PS # TBO

Project Mgr. N/A Designer IDV

Rev Date: 04.28.2023

Face: White 3th Panagraphics III

3th Envision 3730-3109 PS Orange

Cabhet PPG PS Orange (See painting notes) Supports: PPG 1024-1 Off White (See painting notes)