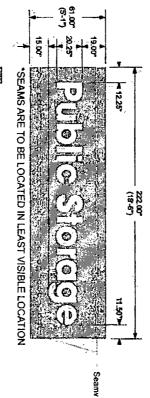

Rev Oats 04 28 2023

8

Steph Chan Color Palette

4 -- Offset Overlaps 1/4" Minmum Offset Overlaps 1/8" L. Fam Layer Overteminate

Sign Type: Flex Face with Applied Vinyl - QTY 2 (Retro Fit to LED Illumination)
Scape of Work:
(QTy 2) Flex faces with applied vinyl. Mounted into existing cabinet
Existing cabinet retro fit to LED illumination

Project Agr. N/A Designer IDV Onto Draft 01.05.2023

IDENTITI

425 N Martingale Rd 18th Floor Schaumburg, K. 60173 Office 847.501.0510 Identiti.net

Rev Ad Rev. Data 04.28.2023

Page Rev. 003

3M Envision 3730-3109 PS Orange Clear Matta Overlaminete Film

Carbinst PPG PS Orange (See painting notes) Supports: PPG 1024-1 Off White (See painting notes)

Scale: 1/7 = 12