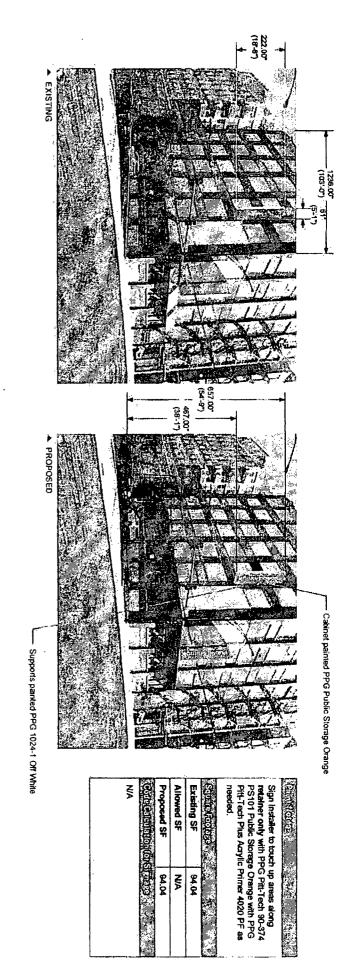

Carbinst PPG PS Orange (See painting notes) Supports: PPG 1024-1 Off White (See painting notes)

Scale: 1/7 = 12