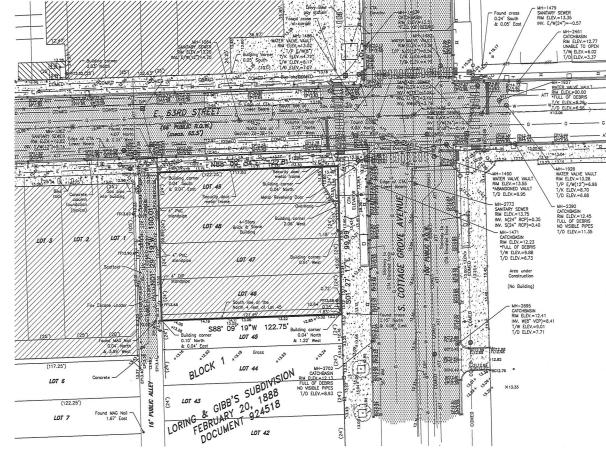

## PLAT OF SURVEY

CITY OF CHICAGO BENCHMARK NUMBER 309 STANDARD BENCHMARK 9.2 FEET SOUTH OF THE NORTH LINE OF E 66TH STREET AND 65.9 FEET WEST OF THE WEST LINE OF VERNON AVE.

Elevation = 9.584

CHISELED SQUARE CUT AT NE CORNER OF STEEL PLATE ON CONCRETE BASE FOR A CTA ELEVATED TRACK AT NE CORNER OF E. 63RD STREET AND S. LANGLEY AVE.

Elevation = 13.34'

Site Benchmark #B SQUARE CUT ON SW CORNER OF CONCRETE BASE AT ELEVATED CTA TRACK AT NW CORNER OF E. 63RD STREET AND S. COTTAGE GROVE AVE.

Elevation = 15.30'

- All dimensions are given in feet and decimal parts thereof.
- System, East Zone, NAD83 (2011 adjustment), GPS derived.
- All elevations shown are referenced to City of Chicago (C.C.D.) datum.
- 4. No dimensions shall be derived from scale measurement.
- Legal description shown hereon can be found in Tax Deed recorded January 29, 2018 as document 1802922045.

Project Information PROJECT #: 23-168 DRAWN BY: DS, MAW CHECKED BY: LAG APPROVED BY: TEB

WASHINGTON PARK BANK 6300 S. COTTAGE GROVE AVENUE CHICAGO, IL 60637

1 of 1

SUPPTOR'S NOIE
On the above described property we found an inconsistency between the width of Straft street and the location of the buildings and blocks north and south of Straft street. To solve the problem we surveyed the block and buildings north of Straft Street. To solve the problem so surveyed the block and buildings north of Straft Street, and the blocks acut of the blocks acut and west of the subject block. Work was done in two post TERRA surveys in the blocks eart, west and north of our block, which were opain checked for the current survey. We have determined that the block to the north of Straft Street, and the blocks acuth of that the block to the north of Straft Street, and the block south of found monumentation and several old buildings very well. The blocks are also very close to the record dimensions. We have verified that that Card Street Issafi is 0.50 feet short of the record dimension of Street, and the prevention of the street and the versall evidence have considered in the street and the versall evidence have considered as those to the street as the street of the street

LEGAL DESCRIPTION

The North 4 feet of Lot 45, all of Lots 46, 47, 48, and 49, in

Block 1, in Loring and Gibb's Subdivision of part of the Northeast Quarter of Section 22, Township 38 North, Range 14, East of the Third Principal Meridian, in Cook County, Illinois.

Containing 12,278 square feet, or 0.282 acres, more or less.

We, Terra Engineering, Ltd., Illinois Professional Design Firm 184-003610, hereby certify that the property hereon described was surveyed under the direct supervision of an illinois Professional Land Surveyor and that the Professional Surveyor and that the Professional Surveyor conforms to the current Illinois Illinium Standards for a Boundary & Topographic Surveyor.