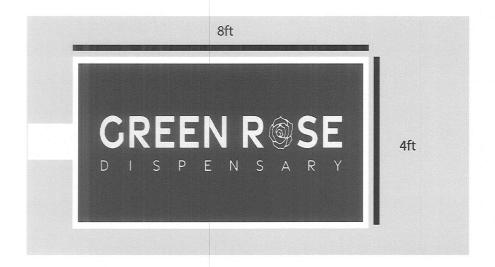

## **COUNCIL ORDER**

| RE: Approval of sign over 100 square feet in area or over 24 feet above grade                                                                                                                          |  |  |  |  |  |  |
|--------------------------------------------------------------------------------------------------------------------------------------------------------------------------------------------------------|--|--|--|--|--|--|
| ORDERED, that the City Council hereby approves the following sign application submitted by:  Applicant*: GRI Holdings, LLC                                                                             |  |  |  |  |  |  |
| (* The Applicant is the owner of the real property or the business tenant of the real property. Do not list the sign contractor, sign erector, sign company or advertising entity in the above space.) |  |  |  |  |  |  |
| This Order approves the following sign in accordance with Municipal Code of Chicago Section 13-20-680:                                                                                                 |  |  |  |  |  |  |
| Address of Sign: 612 N Wells Chicago, IL 606 54                                                                                                                                                        |  |  |  |  |  |  |
| Zoning District: DX-5                                                                                                                                                                                  |  |  |  |  |  |  |
| DOB Sign Permit Application #: 101005969                                                                                                                                                               |  |  |  |  |  |  |
| Sign Details:  1. On-premise OR Off-premise                                                                                                                                                            |  |  |  |  |  |  |
| 2. Static sign X OR Dynamic-image display sign                                                                                                                                                         |  |  |  |  |  |  |
| 3. Number of sign faces 2                                                                                                                                                                              |  |  |  |  |  |  |
| 4. Projecting over the public way Y (Yes or No) If yes, Public Way Use #: BACP1786584                                                                                                                  |  |  |  |  |  |  |
| 5. Dimensions: Length $\frac{17}{10}$ feet $\frac{0}{10}$ inches Height $\frac{8}{10}$ feet $\frac{0}{10}$ inches                                                                                      |  |  |  |  |  |  |
| Total square feet in area: 136 feet inches                                                                                                                                                             |  |  |  |  |  |  |
| 6. Height above grade: 13 feet inches                                                                                                                                                                  |  |  |  |  |  |  |
| 7. Elevation (side of building or lot where the sign will be erected):                                                                                                                                 |  |  |  |  |  |  |
| 8. Name of Sign Contractor/Erector: Flashtric Inc                                                                                                                                                      |  |  |  |  |  |  |
|                                                                                                                                                                                                        |  |  |  |  |  |  |