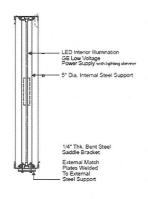

## LED Lighting with dimmer

12" Wilde Extruded Aluminum— Sign Frame with 2" Wilde Perimeter Face Retainers

40 Qty. #GEWHDSP6 Double Sided— PowerStrip LED Module

1" Aluminum Angle— Vertical Supports

#GEPS24-100U-24 Volt.— Power Supply, 1.0 Amp each, powers 16 dty, LED Modules Interior Steel Pipe Support...

Interior Steel Pipe Support ...

Aluminum face is opaque - non- illuminated Illuminated copy letters are push-through routed acrylic letter 1" D

LED lighting with dimmer

| FLASHTRIC DISK DISK THE COMPANY | DISCLAIMER: Renderings are for graphic purposes only and not intended for actual construction dimensions. For windload requirements, actual dimensions and mounting detail, please refer to engineering specifications and install drawings.  These drawings and designs are the exclusive property of Flashtric Inc Use of, or duplication in any manner without express written permission of Flashtric Inc is prohibited. |              |                                                                                                                                                                                    |  |  |  |
|---------------------------------|------------------------------------------------------------------------------------------------------------------------------------------------------------------------------------------------------------------------------------------------------------------------------------------------------------------------------------------------------------------------------------------------------------------------------|--------------|------------------------------------------------------------------------------------------------------------------------------------------------------------------------------------|--|--|--|
| Customer: Green Rose            |                                                                                                                                                                                                                                                                                                                                                                                                                              | Description: | Customer Approval: NOTE: Unless specified by customer, all depth of embossing will determined by Flashtric Inc or existing customer specifications on file. Colors and graphics on |  |  |  |
| Project No:                     | Scale:                                                                                                                                                                                                                                                                                                                                                                                                                       |              | will be used unless otherwise specified by customer.                                                                                                                               |  |  |  |