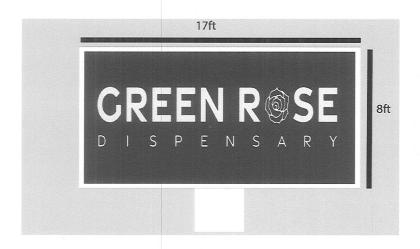

## **COUNCIL ORDER**

| RE: Approval of sign over 100 square feet in area or over 24 feet above grade                                                                                                                          |  |  |  |  |  |  |
|--------------------------------------------------------------------------------------------------------------------------------------------------------------------------------------------------------|--|--|--|--|--|--|
| ORDERED, that the City Council hereby approves the following sign application submitted by:  Applicant*: GRI Holdings, LLC                                                                             |  |  |  |  |  |  |
| (* The Applicant is the owner of the real property or the business tenant of the real property. Do not list the sign contractor, sign erector, sign company or advertising entity in the above space.) |  |  |  |  |  |  |
| This Order approves the following sign in accordance with Municipal Code of Chicago Section 13-20-680:                                                                                                 |  |  |  |  |  |  |
| Address of Sign: 612 N Wells Chicago, IL 606 54                                                                                                                                                        |  |  |  |  |  |  |
| Zoning District: DX-5                                                                                                                                                                                  |  |  |  |  |  |  |
| DOB Sign Permit Application #: 101005969                                                                                                                                                               |  |  |  |  |  |  |
| Sign Details:  1. On-premise OR Off-premise                                                                                                                                                            |  |  |  |  |  |  |
| 2. Static sign X OR Dynamic-image display sign                                                                                                                                                         |  |  |  |  |  |  |
| 3. Number of sign faces 2                                                                                                                                                                              |  |  |  |  |  |  |
| 4. Projecting over the public way Y (Yes or No) If yes, Public Way Use #: BACP1786584                                                                                                                  |  |  |  |  |  |  |
| 5. Dimensions: Length $\frac{17}{10}$ feet $\frac{0}{10}$ inches Height $\frac{8}{10}$ feet $\frac{0}{10}$ inches                                                                                      |  |  |  |  |  |  |
| Total square feet in area: 136 feet inches                                                                                                                                                             |  |  |  |  |  |  |
| 6. Height above grade: 13 feet inches                                                                                                                                                                  |  |  |  |  |  |  |
| 7. Elevation (side of building or lot where the sign will be erected):                                                                                                                                 |  |  |  |  |  |  |
| 8. Name of Sign Contractor/Erector: Flashtric Inc                                                                                                                                                      |  |  |  |  |  |  |
|                                                                                                                                                                                                        |  |  |  |  |  |  |