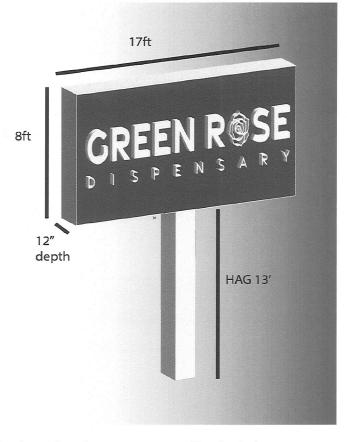

## **COUNCIL ORDER**

| RE: Approval of sign over 100 square feet in area or over 24 feet above grade                                                                                                                          |  |  |  |  |  |  |
|--------------------------------------------------------------------------------------------------------------------------------------------------------------------------------------------------------|--|--|--|--|--|--|
| ORDERED, that the City Council hereby approves the following sign application submitted by:  Applicant*: GRI Holdings, LLC                                                                             |  |  |  |  |  |  |
| (* The Applicant is the owner of the real property or the business tenant of the real property. Do not list the sign contractor, sign erector, sign company or advertising entity in the above space.) |  |  |  |  |  |  |
| This Order approves the following sign in accordance with Municipal Code of Chicago Section 13-20-680:                                                                                                 |  |  |  |  |  |  |
| Address of Sign: 612 N Wells Chicago, IL 606 54                                                                                                                                                        |  |  |  |  |  |  |
| Zoning District: DX-5                                                                                                                                                                                  |  |  |  |  |  |  |
| DOB Sign Permit Application #: 101005969                                                                                                                                                               |  |  |  |  |  |  |
| Sign Details:  1. On-premise OR Off-premise                                                                                                                                                            |  |  |  |  |  |  |
| 2. Static sign X OR Dynamic-image display sign                                                                                                                                                         |  |  |  |  |  |  |
| 3. Number of sign faces 2                                                                                                                                                                              |  |  |  |  |  |  |
| 4. Projecting over the public way Y (Yes or No) If yes, Public Way Use #: BACP1786584                                                                                                                  |  |  |  |  |  |  |
| 5. Dimensions: Length $\frac{17}{10}$ feet $\frac{0}{10}$ inches Height $\frac{8}{10}$ feet $\frac{0}{10}$ inches                                                                                      |  |  |  |  |  |  |
| Total square feet in area: 136 feet inches                                                                                                                                                             |  |  |  |  |  |  |
| 6. Height above grade: 13 feet inches                                                                                                                                                                  |  |  |  |  |  |  |
| 7. Elevation (side of building or lot where the sign will be erected):                                                                                                                                 |  |  |  |  |  |  |
| 8. Name of Sign Contractor/Erector: Flashtric Inc                                                                                                                                                      |  |  |  |  |  |  |
|                                                                                                                                                                                                        |  |  |  |  |  |  |