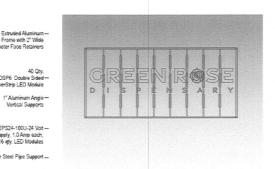

## LED Lighting with dimmer

12" Wilde Extruded Aluminum— Sign Frame with 2" Wilde Perimeter Face Retainers

40 Qty. #GEWHDSP6 Double Sided— PowerStrip LED Module

1" Aluminum Angle— Vertical Supports

#GEPS24-100U-24 Volt.— Power Supply, 1.0 Amp each, powers 16 dty, LED Modules Interior Steel Pipe Support...

12" Wide Extruded Aluminum — Sign Frame with 2" Wide Perimeter Face Retainers

40 Qty. #GEWHDSP6 Double Sided — PowerStrip LED Module

#GEPS24-100U-24 Volt — Power Supply, 1.0 Amp each, powers 16 qty. LED Modules