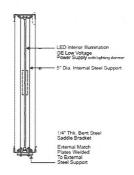

## LED Lighting with dimmer

12" Wilde Extruded Aluminum— Sign Frame with 2" Wilde Perimeter Face Retainers

40 Qty. #GEWHDSP6 Double Sided— PowerStrip LED Module

1" Aluminum Angle— Vertical Supports

#GEPS24-100U-24 Volt.— Power Supply, 1.0 Amp each, powers 16 dty, LED Modules Interior Steel Pipe Support...

12" Wide Extruded Aluminum — Sign Frame with 2" Wide Perimeter Face Retainers

40 Qty. #GEWHDSP6 Double Sided — PowerStrip LED Module

#GEPS24-100U-24 Volt — Power Supply, 1.0 Amp each, powers 16 qty. LED Modules