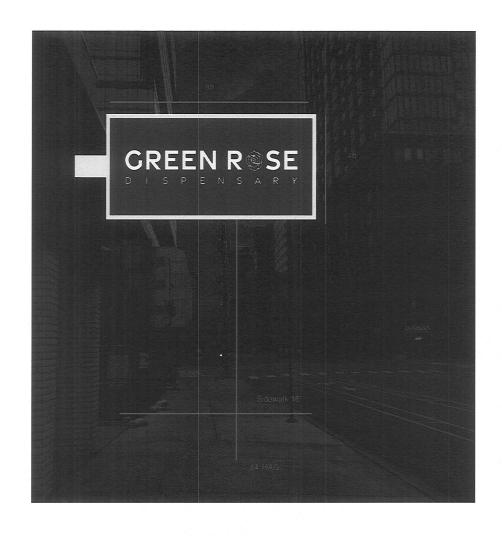

## LED Lighting with dimmer

12" Wilde Extruded Aluminum— Sign Frame with 2" Wilde Perimeter Face Retainers

40 Qty. #GEWHDSP6 Double Sided— PowerStrip LED Module

1" Aluminum Angle— Vertical Supports

#GEPS24-100U-24 Volt.— Power Supply, 1.0 Amp each, powers 16 dty, LED Modules Interior Steel Pipe Support...

Aluminum face is opaque - non- illuminated Illuminated copy letters are push- through routed acrylic letter 1" D

| DISCLAIMER: Renderings are for graphic purposes only and not intended for actual construction dimensions. For windload requirements, actual dimensions and mounting detail, please refer to engineering specifications and install drawings.  These drawings and designs are the exclusive property of Flashtric Inc Use of, or duplication in any manner without express written permission of Flashtric Inc is prohibited. |  |  |  |  |  |
|------------------------------------------------------------------------------------------------------------------------------------------------------------------------------------------------------------------------------------------------------------------------------------------------------------------------------------------------------------------------------------------------------------------------------|--|--|--|--|--|
| Customer Approval: NOTE: Unless specified by customer, all depth of embossing will be determined by Flashtric Inc or existing customer specifications on file. Colors and graphics on file                                                                                                                                                                                                                                   |  |  |  |  |  |
| omer.                                                                                                                                                                                                                                                                                                                                                                                                                        |  |  |  |  |  |
| nd fax Sketch OK as is  New sketch required                                                                                                                                                                                                                                                                                                                                                                                  |  |  |  |  |  |
| DATE                                                                                                                                                                                                                                                                                                                                                                                                                         |  |  |  |  |  |
| sp<br>ne<br>st                                                                                                                                                                                                                                                                                                                                                                                                               |  |  |  |  |  |