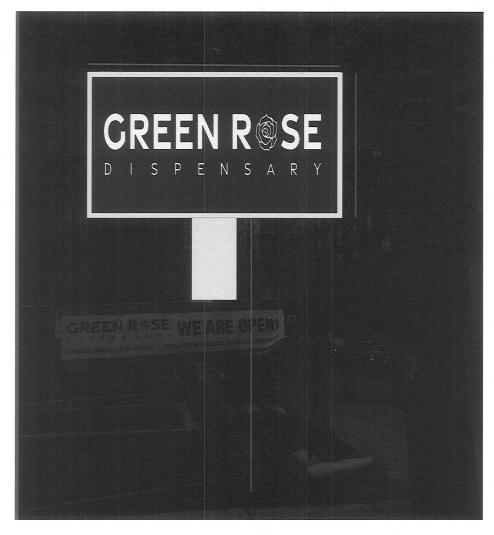

12" Wide Extruded Aluminum — Sign Frame with 2" Wide Perimeter Face Retainers

40 Qty. #GEWHDSP6 Double Sided — PowerStrip LED Module

#GEPS24-100U-24 Volt — Power Supply, 1.0 Amp each, powers 16 qty. LED Modules

Interior Steel Pipe Support ...

Aluminum face is opaque - non- illuminated Illuminated copy letters are push-through routed acrylic letter 1" D

LED lighting with dimmer

| FLASHTRIC DISK DISK THE COMPANY | DISCLAIMER: Renderings are for graphic purposes only and not intended for actual construction dimensions. For windload requirements, actual dimensions and mounting detail, please refer to engineering specifications and install drawings.  These drawings and designs are the exclusive property of Flashtric Inc Use of, or duplication in any manner without express written permission of Flashtric Inc is prohibited. |              |                                                                                                                                                                                    |  |  |  |
|---------------------------------|------------------------------------------------------------------------------------------------------------------------------------------------------------------------------------------------------------------------------------------------------------------------------------------------------------------------------------------------------------------------------------------------------------------------------|--------------|------------------------------------------------------------------------------------------------------------------------------------------------------------------------------------|--|--|--|
| Customer: Green Rose            |                                                                                                                                                                                                                                                                                                                                                                                                                              | Description: | Customer Approval: NOTE: Unless specified by customer, all depth of embossing will determined by Flashtric Inc or existing customer specifications on file. Colors and graphics on |  |  |  |
| Project No:                     | Scale:                                                                                                                                                                                                                                                                                                                                                                                                                       |              | will be used unless otherwise specified by customer.                                                                                                                               |  |  |  |