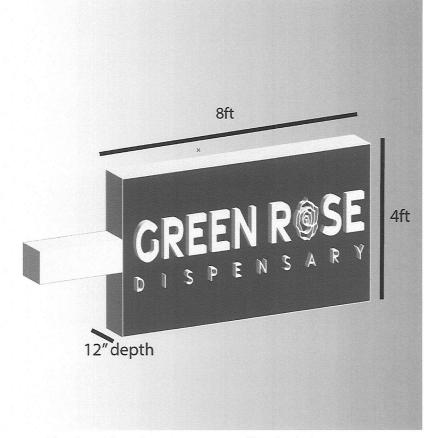

## **COUNCIL ORDER**

| RE: Approval of sign over 100 square feet in area or over 24 feet above grade                                                                                                                          |  |  |  |  |  |  |
|--------------------------------------------------------------------------------------------------------------------------------------------------------------------------------------------------------|--|--|--|--|--|--|
| ORDERED, that the City Council hereby approves the following sign application submitted by:  Applicant*: GRI Holdings, LLC                                                                             |  |  |  |  |  |  |
| (* The Applicant is the owner of the real property or the business tenant of the real property. Do not list the sign contractor, sign erector, sign company or advertising entity in the above space.) |  |  |  |  |  |  |
| This Order approves the following sign in accordance with Municipal Code of Chicago Section 13-20-680:                                                                                                 |  |  |  |  |  |  |
| Address of Sign: 612 N Wells Chicago, IL 606 54                                                                                                                                                        |  |  |  |  |  |  |
| Zoning District: DX-5                                                                                                                                                                                  |  |  |  |  |  |  |
| DOB Sign Permit Application #: 101005969                                                                                                                                                               |  |  |  |  |  |  |
| Sign Details:  1. On-premise OR Off-premise                                                                                                                                                            |  |  |  |  |  |  |
| 2. Static sign X OR Dynamic-image display sign                                                                                                                                                         |  |  |  |  |  |  |
| 3. Number of sign faces 2                                                                                                                                                                              |  |  |  |  |  |  |
| 4. Projecting over the public way Y (Yes or No) If yes, Public Way Use #: BACP1786584                                                                                                                  |  |  |  |  |  |  |
| 5. Dimensions: Length $\frac{17}{10}$ feet $\frac{0}{10}$ inches Height $\frac{8}{10}$ feet $\frac{0}{10}$ inches                                                                                      |  |  |  |  |  |  |
| Total square feet in area: 136 feet inches                                                                                                                                                             |  |  |  |  |  |  |
| 6. Height above grade: 13 feet inches                                                                                                                                                                  |  |  |  |  |  |  |
| 7. Elevation (side of building or lot where the sign will be erected):                                                                                                                                 |  |  |  |  |  |  |
| 8. Name of Sign Contractor/Erector: Flashtric Inc                                                                                                                                                      |  |  |  |  |  |  |
|                                                                                                                                                                                                        |  |  |  |  |  |  |