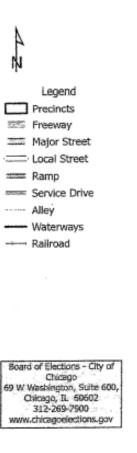

## WARD 23 PCT 1

Beginning at the intersection of S Hariem Ave and Non Visible Line, thence northeast on Non Visible Line to the intersection of Non Visible Line and the Alley east of S Sayre Ave, thence south on said Alley to the intersection of said Alley and W 52nd St, thence west on W 52nd St to the intersection of W 52nd St and S Sayre Ave, thence south on S Sayre Ave to the intersection of S Sayre Ave and W 54th St, thence west on W 54th St to the intersection of W 54th St and S Hariem Ave, thence north on S Hariem Ave to the place of the beginning.

Date: 1/31/2023

W S3rd S2

W S4rh S2

U S4rh S2

WARD 23 PCT 1

W Stat Pf