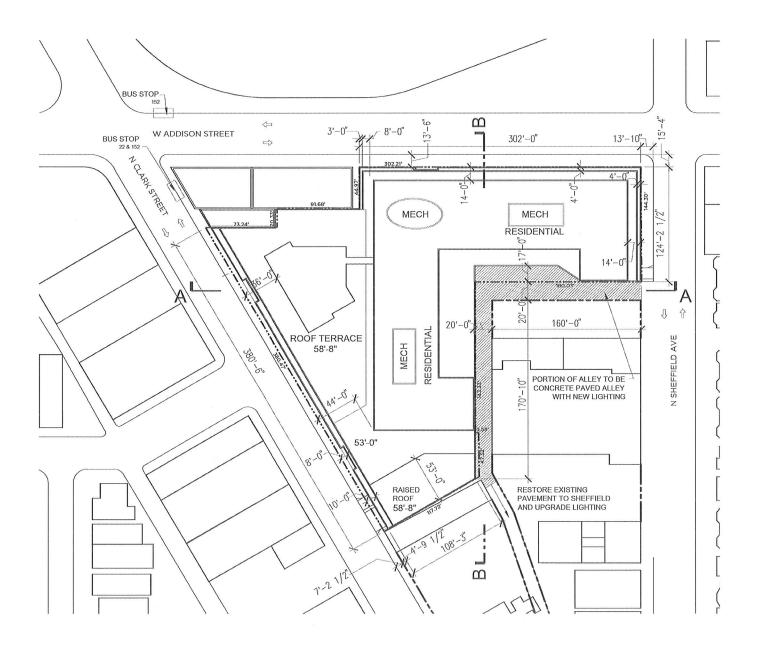

Table; an Existing Zoning Map; Existing Land Use Map; a Planned Development

Boundary, Property Line & Right of Way Adjustment Map; a Site Plan; Landscape Plan /

First Floor Plan; Basement Plan; Second Floor Plan; Third Floor Parking Plan; Fourth

Floor Parking Plan; Landscape Planting Details; Green Roof Plan; Building Elevations;

and Building Section Plan prepared by Solomon Cordwell Buenz dated June 21, 2023.

Full-size sets of the Site Plan, Landscape Plan and Building Elevations are on file with

Notwithstanding the designation of North Clark Street between West Newport Avenue

and West Addison Street as a P Pedestrian Retail Street (Section 17-3-0500 of the Zoning

Ordinance), a curb cut shall be permitted on North Clark Street at the location indicated

on the attached Site Plan.

8. Prior to the issuance of a Part II approval, the applicant shall work with C.D.O.T. to

develop a traffic management plan. A copy of this C. D.O.T. approved plan containing

APPLICANT:

and operating standards:

(a) The developer shall install brick return walls to conceal the side walls of

the adjacent buildings exposed due to the four (4) foot set back on Clark Street as

depicted on the attached Site Plan dated October 17, 2013; and

(b) Floors 1 - 4 of the building shall be set back from the property line along

North Clark Street, as depicted on the Site Plan, to provide for an expanded pedestrian

path and parkway trees along Clark Street. The setback along Clark street shall measure

approximately four (4) feet, zero (0) inches. The pedestrian setback shall remain free and

clear of obstructions except for building elements as illustrated on the Site Plan and

Elevations; and the pedestrian set back shall be open to the public at all times after

Setbacks from Property Line

(Floors 1-2) Clark Street 4'-9 1/2" 10'-0" (Floors 3-4)

> 44'-0" (Floors 5-Roof; At Res. Tower) (Floors 5-Roof; At Amenity) 36'-0" (Floors 1-4; At the Fitness 8'-0"

> > Entry)

0'-0" (Floors 1-2) Addison Street Floors (3-4) 4'-0"

14'-0" (Floors 5-Roof)

0'-0" (Floors 1-2) Sheffield Avenue (Floors 3-4) 4'-0"

14'-0" (Floors 5-Roof)

Parking / Loading

410 Maximum Number of Accessory

Off Street Parking Spaces