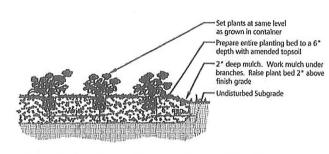

# Perennial and Groundcover Planting p-Pmnl-Gmd

|           | BOTANICAL NAME                       | COMMON NAME                    | SIZE       | SPACING               |
|-----------|--------------------------------------|--------------------------------|------------|-----------------------|
| (3)       | ULMUS X 'MORTON'                     | ACCOLADE ELM                   | 4" CALIPER |                       |
| DE TREES  | PYRUS CALLERYANA 'CHANTICLEER'       | CALLERY PEAR                   | 4" CALIPER | *                     |
| SHADE     | TAMUS APPINA PRINCIPO DA IO          |                                |            |                       |
| Sar       | TAXUS MEDIA DENSIFORMIS              | DENSE YEW                      | 30" HT     | 2'-6" O.C.            |
| SHRUBS    |                                      |                                |            |                       |
| 0         | HOSTA SIEBOLDIANA 'ELEGANS'          | ELEGANS PLANTAIN LILY          | 1 GALLON   | 1'-6" O.C.            |
| ERENNIALS | HOSTA SIEBOLDIANA 'FRANCIS WILLIAMS' | FRANCIS WILLIAMS PLANTAIN LILY | 1 GALLON   | 1'-6" O.C.            |
|           | HEUCHERA MICRANTHA "PALACE PURPLE"   | PALACE PURPLE CORAL BELLS      | 1 GALLON   | 1' O.C.               |
| AH.       | PACHYSANDRA TERMINALIS               | JAPANESE SPURGE                | 3" POT     | 8" O.C.               |
| BULBS     | NARCISSUS 'DUTCHMASTER'              | DUTCHMASTER DAFFODIL           | BULB       | INTERPLANT AT 1' O.C. |