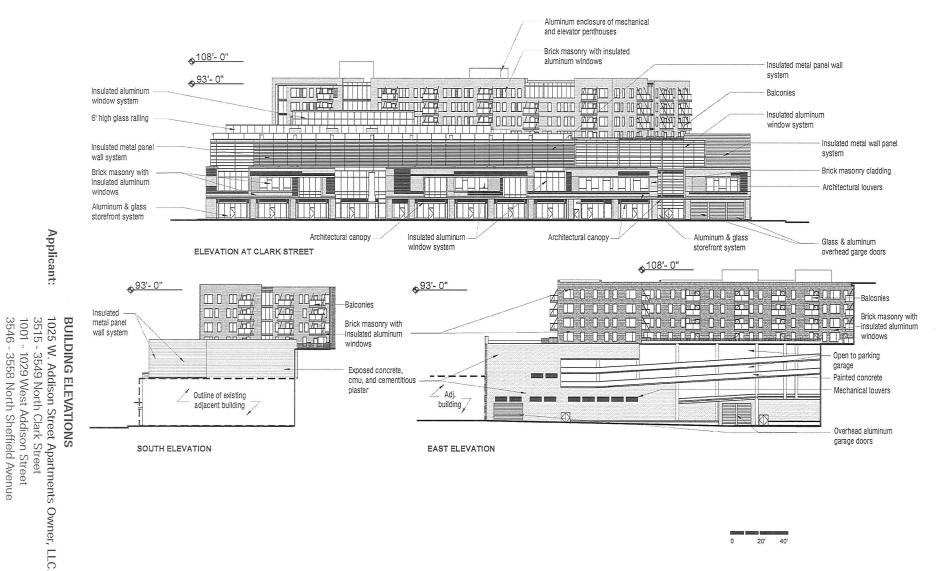

Floor Parking Plan; Landscape Planting Details; Green Roof Plan; Building Elevations;

and Building Section Plan prepared by Solomon Cordwell Buenz dated June 21, 2023.

Full-size sets of the Site Plan, Landscape Plan and Building Elevations are on file with

provided to the Department of Planning and Development at the time of the Part II

submittal.

For the purposes of measuring height, the definition in the Chicago Zoning Ordinance 9.

shall apply. Maximum height shall be 93 feet to the roof of the highest occupied space

and 108 feet to the ceiling of the highest enclosed space. In addition to the maximum

height of the building and any appurtenance thereto prescribed in this Planned

Development, the height of any improvement shall also be subject to height limitations

issuance of any Part II approval.

The improvements on the Property shall be designed, installed and maintained in 12.

substantial conformance with the Site Plan, Landscape Plan and Building Elevations and