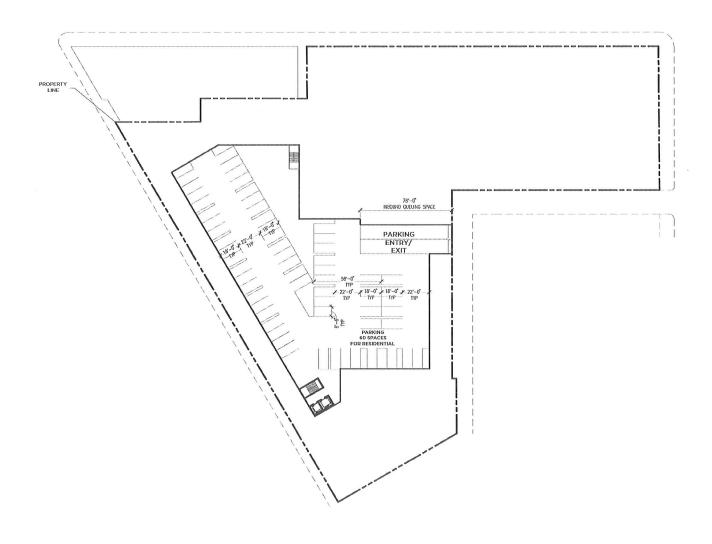

uses and accessory and non-accessory parking, of which 45% of the required residential

parking (maximum 67 spaces) may be leased out on a daily, weekly or monthly basis to

persons who are not residents, tenants, patrons, employees or guests of the principal uses.

83 Maximum Number of Non-Accessory

Parking Spaces

Green Roof

3 Minimum Number of

Off-Street Loading Docks

Minimum Number of Bicycle Spaces 50 spaces

50% of Net Roof Area (approx. 36,502 sq ft)

1025 W. Addison Street Apartments Owner, LLC. Applicant: