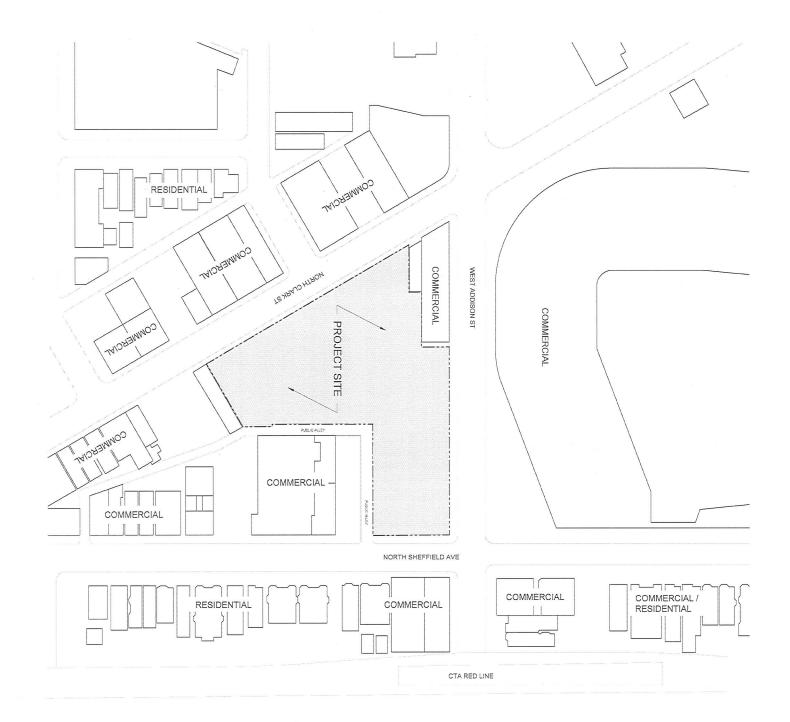

RESIDENTIAL BUSINESS PLANNED DEVELOPMENT NO. 1164, AS AMENDED PLAN OF DEVELOPMENT STATEMENTS

1. The area delineated herein as Residential Business Planned Development consists of

property commonly known as 3515-3549 N. Clark Street; 1001-1029 W. Addison Street;

and 3546-3558 N Sheffield Avenue, Chicago, Illinois ("the Property"). The Property

consists of approximately 93,015 square feet (2.13 acres) and is owned or controlled by

the Applicant, Addison & Clark Property Owner LLC.

CPC DATE: 06.15.2017 

Applicant:

EXISTING LAND USE MAP
1025 W. Addison Street Apartments Owner, LLC.
3515 - 3549 North Clark Street
1001 - 1029 West Addison Street
3546 - 3558 North Sheffield Avenue

Addison Park on Clark 03.29.2017 **CPC** 