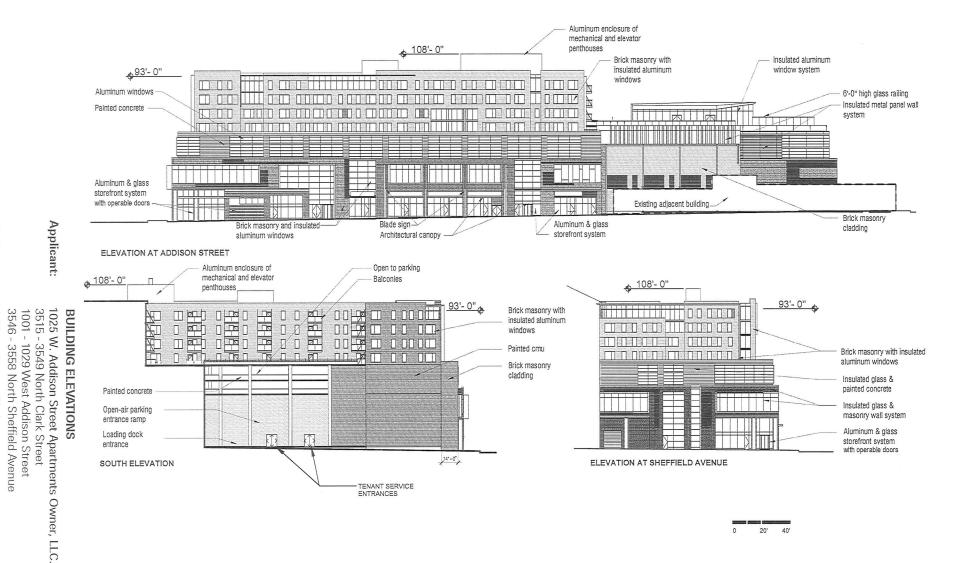

Floor Parking Plan; Landscape Planting Details; Green Roof Plan; Building Elevations;

and Building Section Plan prepared by Solomon Cordwell Buenz dated June 21, 2023.

Full-size sets of the Site Plan, Landscape Plan and Building Elevations are on file with

provided to the Department of Planning and Development at the time of the Part II

submittal.

For the purposes of measuring height, the definition in the Chicago Zoning Ordinance 9.

shall apply. Maximum height shall be 93 feet to the roof of the highest occupied space

and 108 feet to the ceiling of the highest enclosed space. In addition to the maximum

height of the building and any appurtenance thereto prescribed in this Planned

Development, the height of any improvement shall also be subject to height limitations

issuance of any Part II approval.

The improvements on the Property shall be designed, installed and maintained in 12.

substantial conformance with the Site Plan, Landscape Plan and Building Elevations and