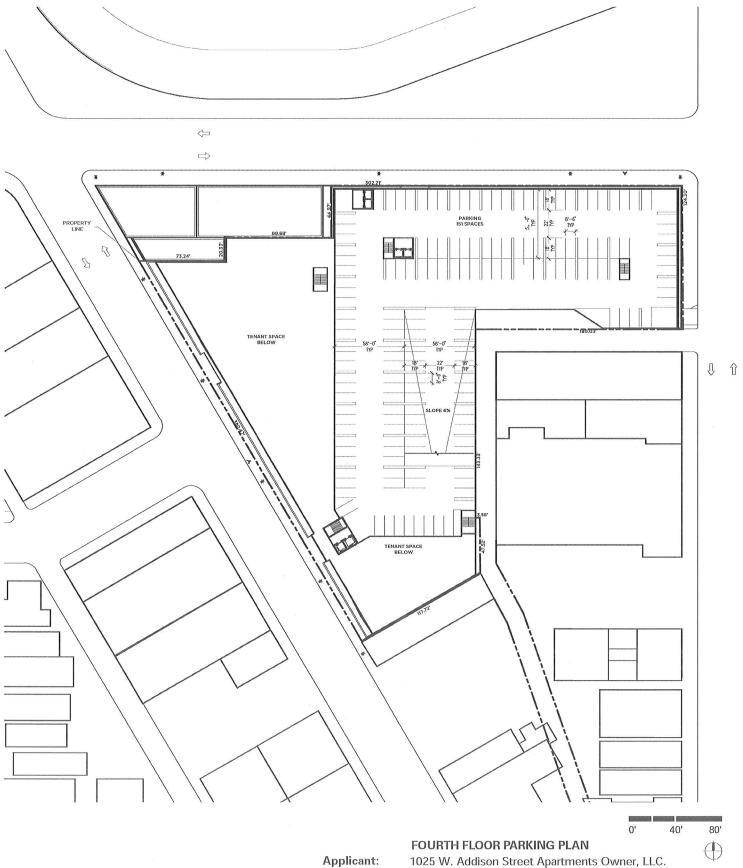

Maximum Height

93'-0" to the roof of the highest occupied floor

108'-0" to the ceiling of the highest enclosed

space

**Dwelling Units** 

148 units Maximum Number of Residential Units Maximum Percentage of Efficiency Units 30%

0'-0" (Floors 1-2) Addison Street Floors (3-4) 4'-0"

14'-0" (Floors 5-Roof)

0'-0" (Floors 1-2) Sheffield Avenue (Floors 3-4) 4'-0"

14'-0" (Floors 5-Roof)

Parking / Loading

410 Maximum Number of Accessory

Off Street Parking Spaces

83 Maximum Number of Non-Accessory

Parking Spaces

Green Roof

3 Minimum Number of

Off-Street Loading Docks

Minimum Number of Bicycle Spaces 50 spaces

50% of Net Roof Area (approx. 36,502 sq ft)

1025 W. Addison Street Apartments Owner, LLC. Applicant: