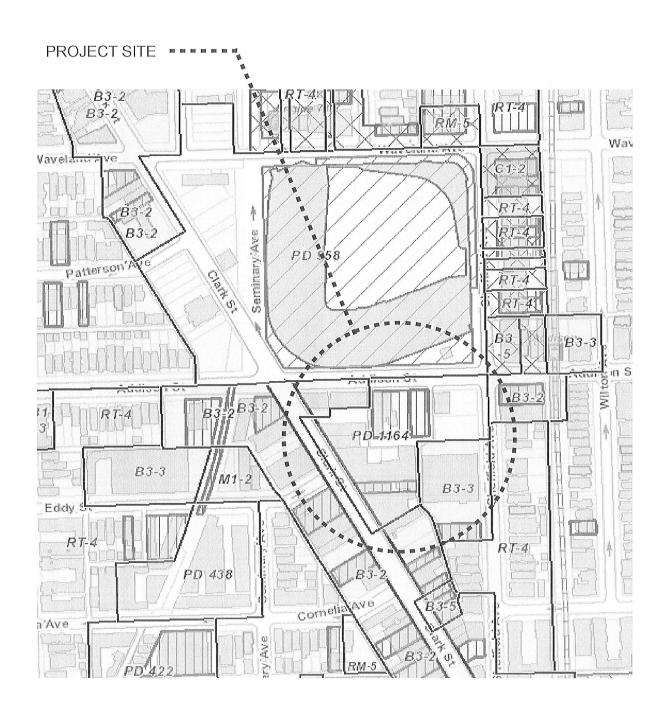

RESIDENTIAL BUSINESS PLANNED DEVELOPMENT NO. 1164, AS AMENDED PLAN OF DEVELOPMENT STATEMENTS

1. The area delineated herein as Residential Business Planned Development consists of

property commonly known as 3515-3549 N. Clark Street; 1001-1029 W. Addison Street;

and 3546-3558 N Sheffield Avenue, Chicago, Illinois ("the Property"). The Property

consists of approximately 93,015 square feet (2.13 acres) and is owned or controlled by

the Applicant, Addison & Clark Property Owner LLC.

### **EXISTING ZONING MAP**

Applicant: 1025 W. Addison Street Apartments Owner, LLC.

3515 - 3549 North Clark Street 1001 - 1029 West Addison Street

3546 - 3558 North Sheffield Avenue

Project:

Addison Park on Clark Intro Date: 03.29.2017

CPC DATE: 06.15.2017 

Applicant:

EXISTING LAND USE MAP
1025 W. Addison Street Apartments Owner, LLC.
3515 - 3549 North Clark Street
1001 - 1029 West Addison Street
3546 - 3558 North Sheffield Avenue

Addison Park on Clark 03.29.2017 **CPC** 