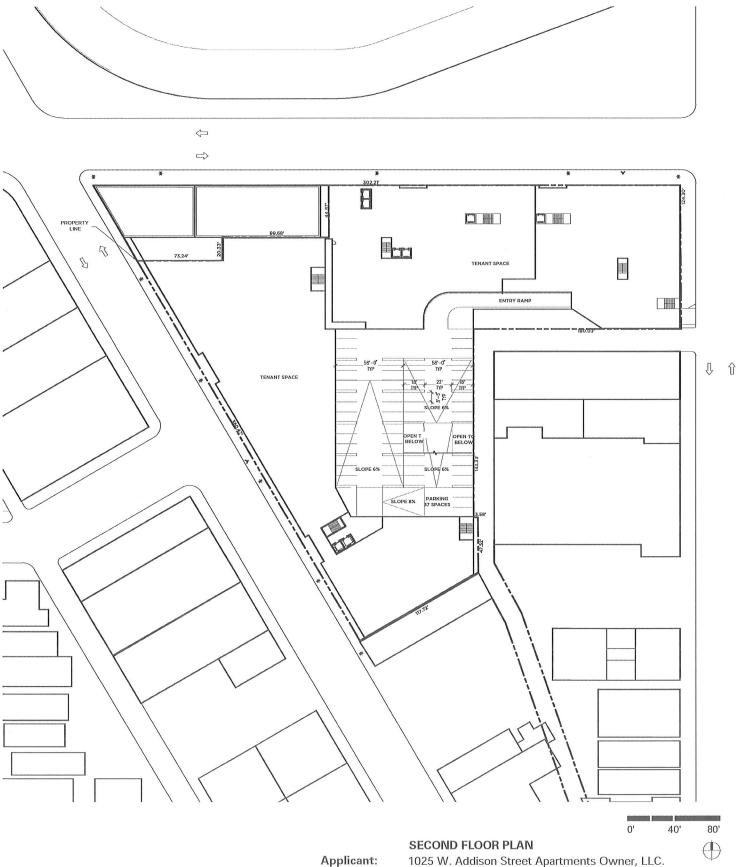

(b) Floors 1 - 4 of the building shall be set back from the property line along

North Clark Street, as depicted on the Site Plan, to provide for an expanded pedestrian

path and parkway trees along Clark Street. The setback along Clark street shall measure

approximately four (4) feet, zero (0) inches. The pedestrian setback shall remain free and

clear of obstructions except for building elements as illustrated on the Site Plan and

Elevations; and the pedestrian set back shall be open to the public at all times after

Setbacks from Property Line

(Floors 1-2) Clark Street 4'-9 1/2" 10'-0" (Floors 3-4)

> 44'-0" (Floors 5-Roof; At Res. Tower) (Floors 5-Roof; At Amenity) 36'-0" (Floors 1-4; At the Fitness 8'-0"

> > Entry)

0'-0" (Floors 1-2) Addison Street Floors (3-4) 4'-0"

14'-0" (Floors 5-Roof)

0'-0" (Floors 1-2) Sheffield Avenue (Floors 3-4) 4'-0"

14'-0" (Floors 5-Roof)

Parking / Loading

410 Maximum Number of Accessory

Off Street Parking Spaces