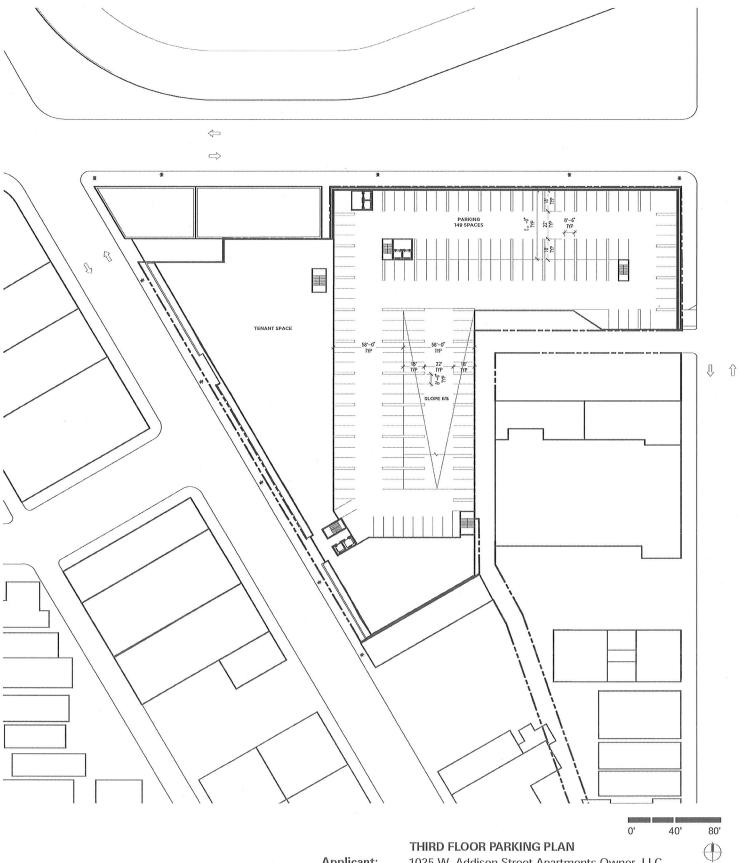

Maximum Height

93'-0" to the roof of the highest occupied floor

108'-0" to the ceiling of the highest enclosed

space

**Dwelling Units** 

148 units Maximum Number of Residential Units Maximum Percentage of Efficiency Units 30%

0'-0" (Floors 1-2) Addison Street Floors (3-4) 4'-0"

14'-0" (Floors 5-Roof)

0'-0" (Floors 1-2) Sheffield Avenue (Floors 3-4) 4'-0"

14'-0" (Floors 5-Roof)

Parking / Loading

410 Maximum Number of Accessory

Off Street Parking Spaces

83 Maximum Number of Non-Accessory

Parking Spaces

Green Roof

3 Minimum Number of

Off-Street Loading Docks

Minimum Number of Bicycle Spaces 50 spaces

50% of Net Roof Area (approx. 36,502 sq ft)

1025 W. Addison Street Apartments Owner, LLC. Applicant: