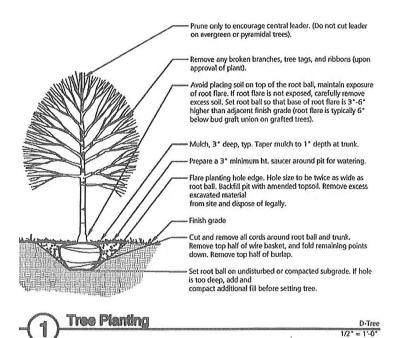

03.29.2017

Addison Park on Clark CPC DATE:

06.15.2017

Limit pruning to dead and broken branches Set rootball at same level as finished grade
"Mulch 3" Deep. Taper Mulch at
Trunk to 1" Deep
"Prepare a 3" Min. Saucer Around Pit. Discard Excess Excavated Material Backfill Pit With Amended Top Soil Undisturbed Subgrade Cut Any Synthetic Cords Around Rootball and Trunk Set Rootball on Undisturbed Shrub Planting