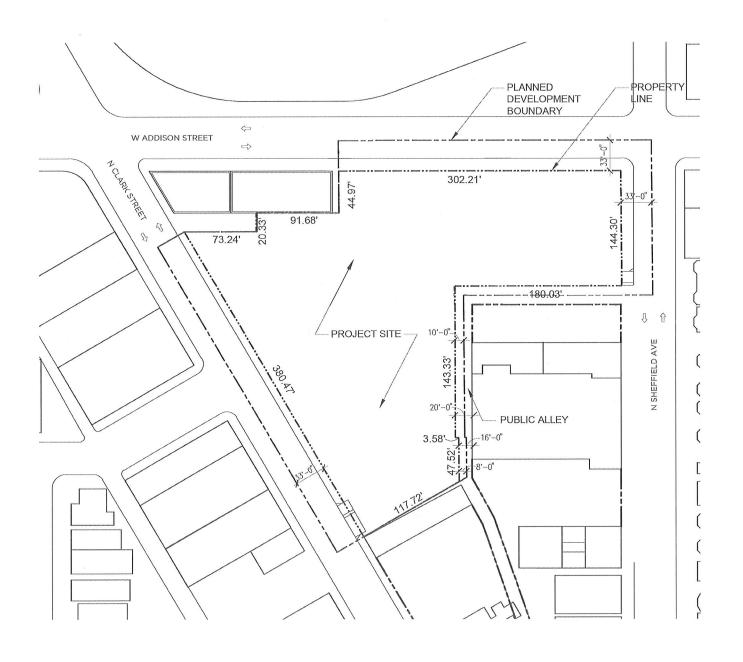

## PLANNED DEVELOPMENT BOUNDARY, PROPERTY LINE & RIGHT OF WAY ADJUSTMENT MAP

Applicant:

1025 W. Addison Street Apartments Owner, LLC.

3515 - 3549 North Clark Street 1001 - 1029 West Addison Street

3546 - 3558 North Sheffield Avenue

Project:

Addison Park on Clark CPC DATE:

06.15.2017

Intro Date:

03.29.2017

**Applicant:** 1025 W. Addison Street Apartments Owner, LLC.

3515 - 3549 North Clark Street 1001 - 1029 West Addison Street

3546 - 3558 North Sheffield Avenue

Project: Intro Date: Addison Park on Clark 03.29.2017 **CPC** 

CPC DATE:

06.15.2017

Applicant:

1025 W. Addison Street Apartments Owner, LLC.

3515 - 3549 North Clark Street 1001 - 1029 West Addison Street

3546 - 3558 North Sheffield Avenue

Project:

Addison Park on Clark

CPC DATE:

06.15.2017

Intro Date:

03.29.2017

80' 40'

 $\oplus$ 