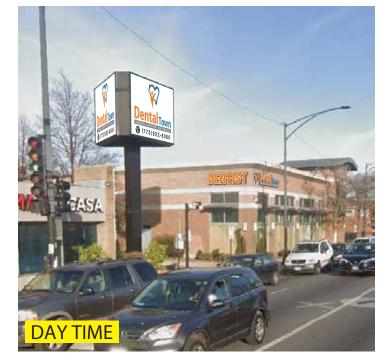

ILLUMINATED FLEX FACE BANNER SIGN - THREE SIDED

 QUANTITY:
 THREE (3)

 Overall Height:
 108.0"

 Overall Length:
 131.5"

 Total Sq.Ft.:
 98.625 ft²

Face: White Flex Face PVC banner

Second-surface translucent vinyl:

Digital print on flex face banner

Illumination: White LED

5500 N. Kedzie Ave Chicago, IL 60625 773-267-6007 | sales@tfasigns.com

Reproduction In Whole or Part Prohibited without Express Permission of TFA Signs - First Ad Signs Inc.