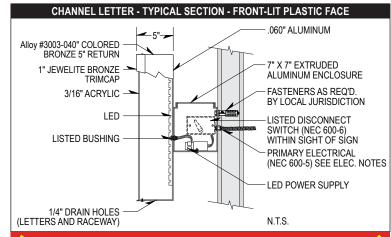

**CHANNEL LETTER - TYPICAL SECTION - FRONT-LIT PLASTIC FACE** 

.060" ALUMINUM

| CLIENT APPROVAL:   | LEAD NO.: | DATE STARTED: | REVIEWED BY: | SHEET NO.: |
|--------------------|-----------|---------------|--------------|------------|
|                    |           | 03.19.2024    |              | 000        |
| LANDLORD APPROVAL: | SM - PM   | DRAWN BY:     | SEG. NO.:    | 3 OF 7     |
|                    | Mich      | LEO           |              |            |