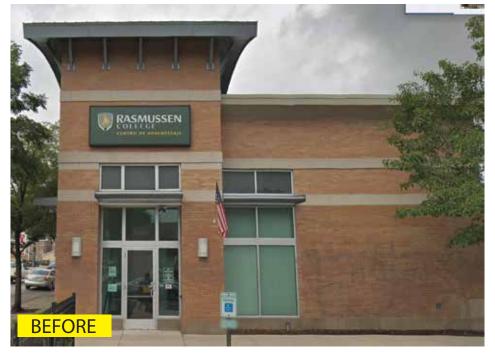

# FAR LEFT SOUTH ELEVATION FACING W 55TH ST.

Mich

5500 N. Kedzie Ave Chicago, IL 60625 773-267-6007 | sales@tfasigns.com

Reproduction In Whole or Part Prohibited without Express Permission of TFA Signs - First Ad Signs Inc.

### FAR RIGHT SOUTH ELEVATION FACING W 55TH ST.

SCOPE OF WORK: TO REMOVE OLD LIGHTBOX

5500 N. Kedzie Ave Chicago, IL 60625 773-267-6007 | sales@tfasigns.com

Reproduction In Whole or Part Prohibited without Express Permission of TFA Signs - First Ad Signs Inc.