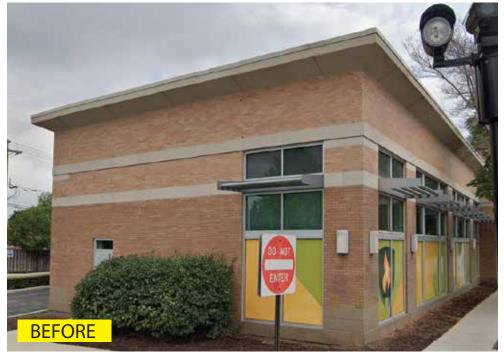

# FAR LEFT SOUTH ELEVATION FACING W 55TH ST.

Mich

5500 N. Kedzie Ave Chicago, IL 60625 773-267-6007 | sales@tfasigns.com

Reproduction In Whole or Part Prohibited without Express Permission of TFA Signs - First Ad Signs Inc.

### FAR RIGHT SOUTH ELEVATION FACING W 55TH ST.

SCOPE OF WORK: TO REMOVE OLD LIGHTBOX

5500 N. Kedzie Ave Chicago, IL 60625 773-267-6007 | sales@tfasigns.com

Reproduction In Whole or Part Prohibited without Express Permission of TFA Signs - First Ad Signs Inc.