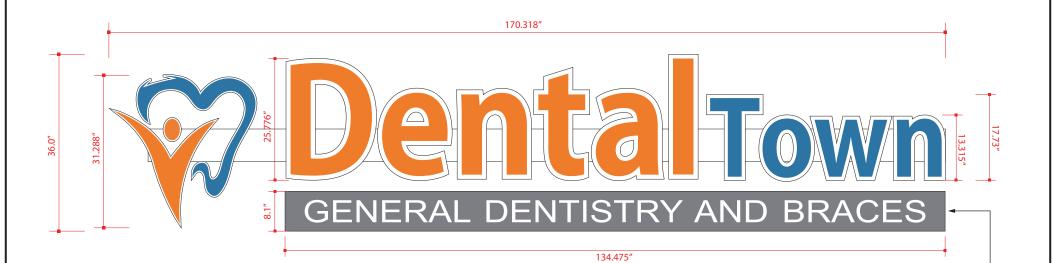

**NOTE: SITE SURVEY NEEDED** 

Front-Lit, Plex-Face Channel Letters, Raceway Mounted • Front View

INTERNALLY ILLUMINATED PLASTIC FACE CHANNEL LETTERS

QUANTITY: TWO (2) Overall Height: 36.0" Overall Length: 170.318" Total Sq.Ft.: 42.579 ft<sup>2</sup> Returns: Gloss Black

Backs: .060 White Aluminum Trimcap: 1" Gloss black #7328 White Face: First-surface translucent vinyl:

3M Intense Blue 3630-124

3M Kumquat Orange 3630-74

Illumination: White LED

Raceway: To match on existing wall color

#### NOTES:

- Raceway Mounted
- WHITE interiors for increased illumination
- All paint two-stage automotive acrylic

Kumquat Orange 3630-127

3M Opaque Mid Gray 61 7125-61

Trim cap channel box with 3M Opaque Mid Gray 61 weeded letterings