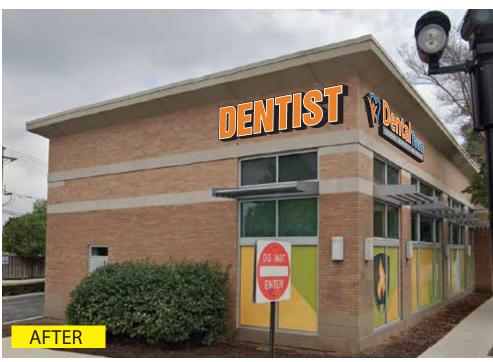

# FAR LEFT SOUTH ELEVATION FACING W 55TH ST.

Mich

5500 N. Kedzie Ave Chicago, IL 60625 773-267-6007 | sales@tfasigns.com

Reproduction In Whole or Part Prohibited without Express Permission of TFA Signs - First Ad Signs Inc.

### FAR RIGHT SOUTH ELEVATION FACING W 55TH ST.

SCOPE OF WORK: TO REMOVE OLD LIGHTBOX

5500 N. Kedzie Ave Chicago, IL 60625 773-267-6007 | sales@tfasigns.com

Reproduction In Whole or Part Prohibited without Express Permission of TFA Signs - First Ad Signs Inc.