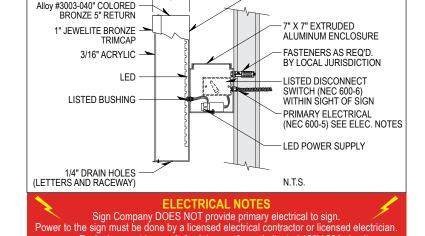

#### **ELECTRICAL NOTES**

Sign Company DOES NOT provide primary electrical to sign. Power to the sign must be done by a licensed electrical contractor or licensed electrician. Each sign must have: 1. A minimum of one dedicated 120V 20A circuit

- 2. Junction box installed within 6 feet of sign

3. Three wires: Line, Ground, Neutral

5500 N. Kedzie Ave Chicago, IL 60625 773-267-6007 | sales@tfasigns.com

Reproduction In Whole or Part Prohibited without Express
Permission of TFA Signs - First Ad Signs Inc.

**CHANNEL LETTER - TYPICAL SECTION - FRONT-LIT PLASTIC FACE** 

.060" ALUMINUM

| CLIENT APPROVAL:   | LEAD NO.: | DATE STARTED: | REVIEWED BY: | SHEET NO.: |
|--------------------|-----------|---------------|--------------|------------|
|                    |           | 03.19.2024    |              | 000        |
| LANDLORD APPROVAL: | SM - PM   | DRAWN BY:     | SEG. NO.:    | 3 OF 7     |
|                    | Mich      | LEO           |              |            |