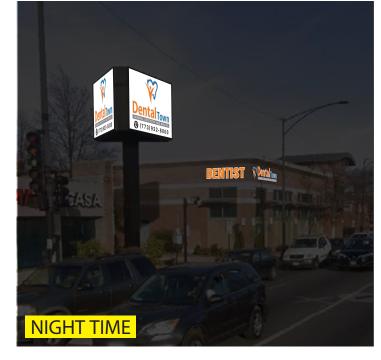

ILLUMINATED FLEX FACE BANNER SIGN - THREE SIDED

 QUANTITY:
 THREE (3)

 Overall Height:
 108.0"

 Overall Length:
 131.5"

 Total Sq.Ft.:
 98.625 ft²

Face: White Flex Face PVC banner

Second-surface translucent vinyl:

Digital print on flex face banner

Illumination: White LED

5500 N. Kedzie Ave Chicago, IL 60625 773-267-6007 | sales@tfasigns.com

Reproduction In Whole or Part Prohibited without Express Permission of TFA Signs - First Ad Signs Inc.