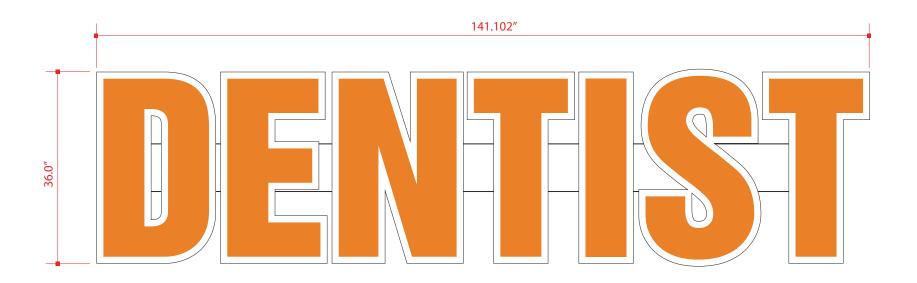

LEO

Front-Lit, Plex-Face Channel Letters, Raceway Mounted • Front View INTERNALLY ILLUMINATED PLASTIC FACE CHANNEL LETTERS

QUANTITY: ONE (1) Overall Height: 36.0" Overall Length: 141.102" Total Sq.Ft.: 35.275 ft<sup>2</sup> Returns: Gloss Black

Backs: .060 White Aluminum Trimcap: 1" Gloss black #7328 White Face: First-surface translucent vinyl:

> 3M Intense Blue 3630-124 3M Kumquat Orange 3630-74

Illumination: White LED

To match on existing wall color Raceway:

#### **NOTES:**

- Raceway Mounted
- WHITE interiors for increased illumination
- All paint two-stage automotive acrylic

Kumquat Orange

Each sign must have: 1. A minimum of one dedicated 120V 20A circuit
2. Junction box installed within 6 feet of sign
3. Three wires: Line, Ground, Neutral