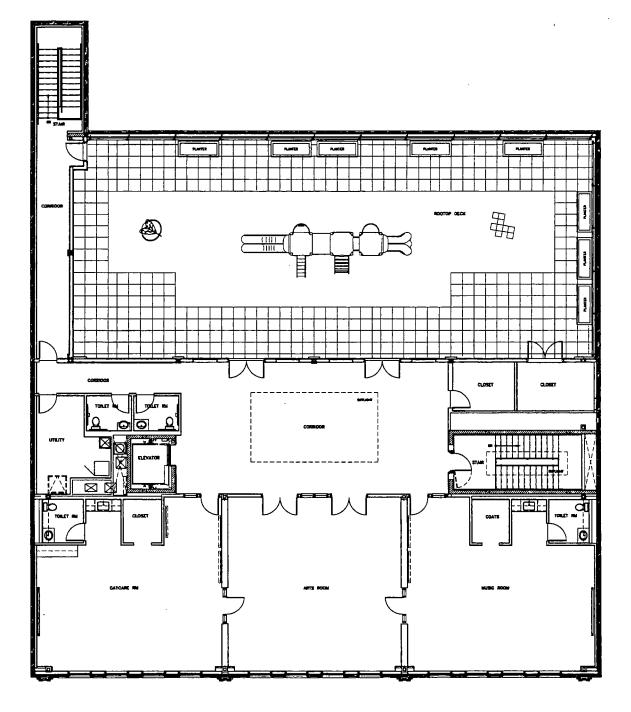

- Proposed Land Use: The subject property consists of a single zoning lot, with 96 feet of frontage on Adams Street and bounded by public alleys along each the north and east sides. The site is presently improved with a two-story masonry building and an asphalt surface parking lot, which such improvements were most recently occupied by the Boy Scouts of America, as their local headquarters. The Applicant is seeking a Zoning Map Amendment in order to permit the redevelopment and reactivation of the site, in its entirety, with a new threestory building, which such building will be occupied and operated by a daycare facility. To allow for the new improvements, the Applicant intends to raze the existing structure(s). The programming for the proposed new daycare facility includes the provision of off-street parking for at least twenty (20) vehicles, at the rear, as well as dedicated onsite bicycle parking and a designated loading berth. The proposal also features an outdoor (rooftop) *playground*, at the rear of the 3<sup>rd</sup> Floor, which will be for the exclusive use of the *daycare* facility. The new proposed building will measure 42 feet-0 inches in height (to the underside ceiling of the 3rd Floor) and will be masonry in construction.
  - (A) The Project's Floor Area Ratio: 26,000 square feet square feet (1.5 FAR)
  - (B) The Project's Density (Lot Area Per Dwelling Unit): No dwelling units proposed
  - (C) The amount of off-street parking: 20 vehicular spaces + 1 loading berth

FIRST FLOOR PLAN

....

,

SECOND FLOOR PLAN

.

1218 W. ADAMS STREET

.

THIRD FLOOR PLAN