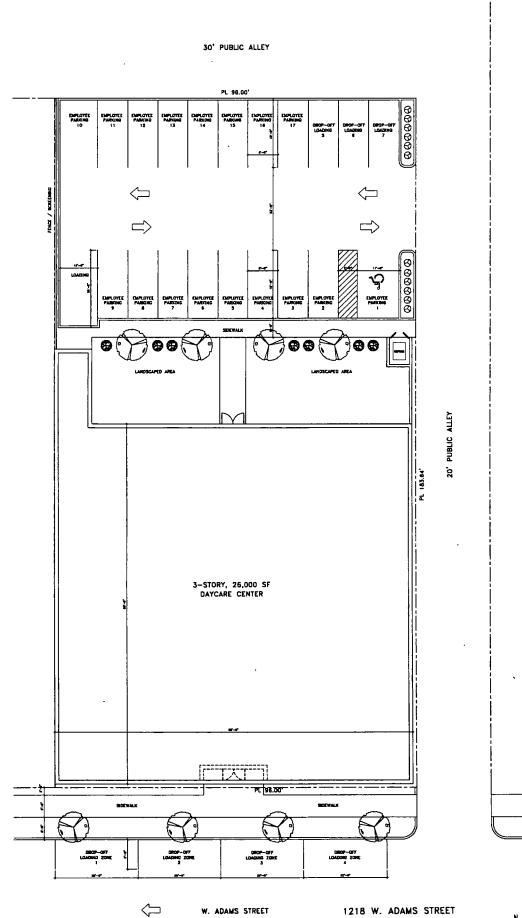

- Proposed Land Use: The subject property consists of a single zoning lot, with 96 feet of frontage on Adams Street and bounded by public alleys along each the north and east sides. The site is presently improved with a two-story masonry building and an asphalt surface parking lot, which such improvements were most recently occupied by the Boy Scouts of America, as their local headquarters. The Applicant is seeking a Zoning Map Amendment in order to permit the redevelopment and reactivation of the site, in its entirety, with a new threestory building, which such building will be occupied and operated by a daycare facility. To allow for the new improvements, the Applicant intends to raze the existing structure(s). The programming for the proposed new daycare facility includes the provision of off-street parking for at least twenty (20) vehicles, at the rear, as well as dedicated onsite bicycle parking and a designated loading berth. The proposal also features an outdoor (rooftop) *playground*, at the rear of the 3<sup>rd</sup> Floor, which will be for the exclusive use of the *daycare* facility. The new proposed building will measure 42 feet-0 inches in height (to the underside ceiling of the 3rd Floor) and will be masonry in construction.
  - (A) The Project's Floor Area Ratio: 26,000 square feet square feet (1.5 FAR)
  - (B) The Project's Density (Lot Area Per Dwelling Unit): No dwelling units proposed
  - (C) The amount of off-street parking: 20 vehicular spaces + 1 loading berth

\*The Applicant has submitted a request for a Parking Determination, to the Department of Planning and Development (DPD), pursuant to Section 17-10-0207-E of the Zoning Ordinance. The Applicant will make any necessary adjustments to the programming for this proposal and/or seek any additional relief, based on and upon issuance of said Parking Determination.

- (D) Setbacks: a. Front Setback: 0 foot-0 inches
  - b. Rear Setback: 58 feet-0 inches
  - c. Side Setbacks: East: 0 feet-0 inches West: 0 feet-0 inches
- (E) Building Height: 42 feet-0 inches (*underside-ceiling of 3<sup>rd</sup> Floor*)