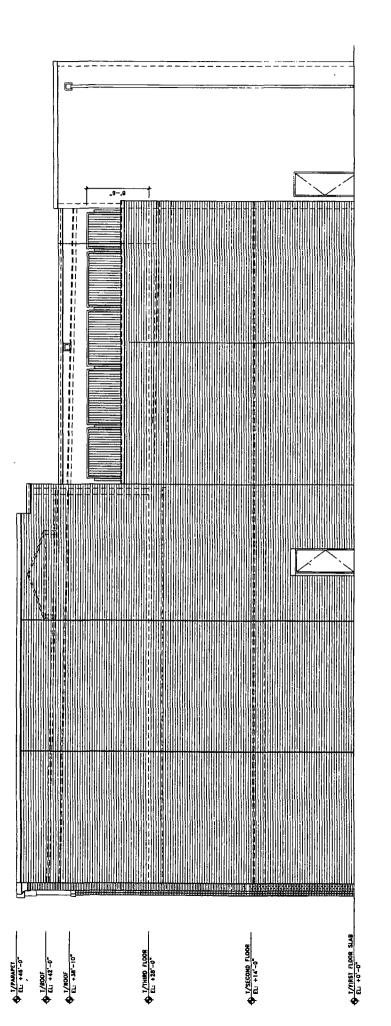

relief, based on and upon issuance of said Parking Determination.

- (D) Setbacks: a. Front Setback: 0 foot-0 inches
  - b. Rear Setback: 58 feet-0 inches
  - c. Side Setbacks: East: 0 feet-0 inches West: 0 feet-0 inches
- (E) Building Height: 42 feet-0 inches (*underside-ceiling of 3<sup>rd</sup> Floor*)

\*The Applicant will comply with Section 17-3-0307 Exceptions of the Chicago Air Quality Ordinance, should such provision(s) be determined as applicable.



\_ \_ \_ \_ \_ \_ \_ \_

---

نهنج ا





Ē

\_\_\_\_ 1218 W. ADAMS STREET

FIRST FLOOR PLAN

....

,



SECOND FLOOR PLAN

.

1218 W. ADAMS STREET





.

THIRD FLOOR PLAN

1218 W. ADAMS STREET

•



1218 W. ADAMS STREET

SOUTH ELEVATION (FRONT) source mis 04-24-25



1218 W. ADAMS STREET

NORTH ELEVATION (REAR) scale mis d4-24-23





EAST ELEVATION (SIDE) Soute MTS 04-24-23

| <b>-</b>                                                                 |                                                               |                                                          | ,                  |
|--------------------------------------------------------------------------|---------------------------------------------------------------|----------------------------------------------------------|--------------------|
|                                                                          |                                                               |                                                          |                    |
|                                                                          |