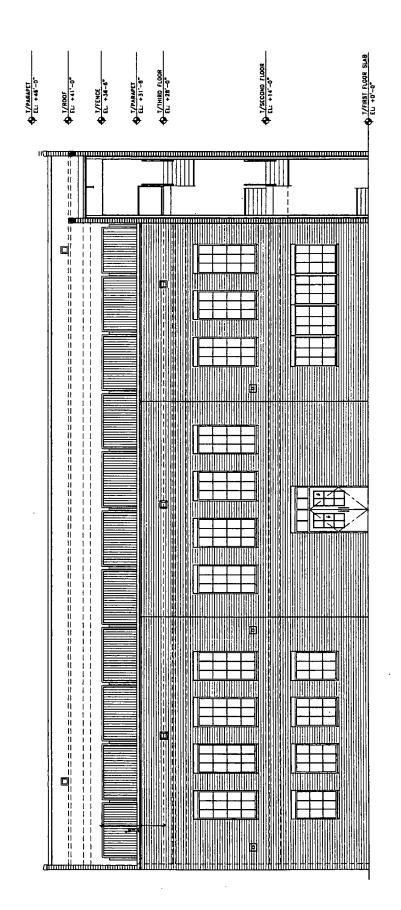

1218 W. ADAMS STREET

•

1218 W. ADAMS STREET

SOUTH ELEVATION (FRONT) source mis 04-24-25

1218 W. ADAMS STREET

NORTH ELEVATION (REAR) scale mis d4-24-23

EAST ELEVATION (SIDE) Soute MTS 04-24-23

| <b>-</b>                                                                 |                                                               |                                                          | ,                  |
|--------------------------------------------------------------------------|---------------------------------------------------------------|----------------------------------------------------------|--------------------|
|                                                                          |                                                               |                                                          |                    |
|                                                                          |                                                               |                                                          |                    |
|                                                                          |                                                               |                                                          |                    |
|                                                                          |                                                               |                                                          |                    |
|                                                                          |                                                               |                                                          |                    |
|                                                                          |                                                               |                                                          |                    |
| ◆ T/PARAPET<br>EL: +44 -0*<br>↓ 1/ROOF (\$1.4.19)<br>◆ 1/ROOF (\$1.4.19) | Ф Т/тинар <u>F1.008</u><br>LL: +28 <sup></sup> 0 <sup>5</sup> | <ul> <li>↓ J/SECOND FLOOR</li> <li>■ 1.4 - 0*</li> </ul> | T/FINST FLOOR SIME |