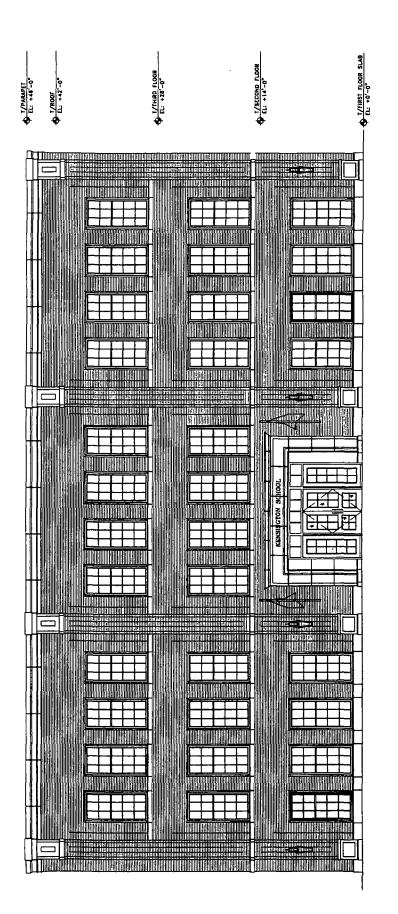

1218 W. ADAMS STREET

•

1218 W. ADAMS STREET

SOUTH ELEVATION (FRONT) source mis 04-24-25

1218 W. ADAMS STREET

NORTH ELEVATION (REAR) scale mis d4-24-23

EAST ELEVATION (SIDE) Soute MTS 04-24-23

| <b>-</b>                                                                 |                                                               |                                                          | ,                  |
|--------------------------------------------------------------------------|---------------------------------------------------------------|----------------------------------------------------------|--------------------|
|                                                                          |                                                               |                                                          |                    |
|                                                                          |                                                               |                                                          |                    |
|                                                                          |                                                               |                                                          |                    |
|                                                                          |                                                               |                                                          |                    |
|                                                                          |                                                               |                                                          |                    |
|                                                                          |                                                               |                                                          |                    |
| ◆ T/PARAPET<br>EL: +44 -0*<br>↓ 1/ROOF (\$1.4.19)<br>◆ 1/ROOF (\$1.4.19) | Ф Т/тинар <u>F1.008</u><br>LL: +28 <sup></sup> 0 <sup>5</sup> | <ul> <li>↓ J/SECOND FLOOR</li> <li>■ 1.4 - 0*</li> </ul> | T/FINST FLOOR SIME |