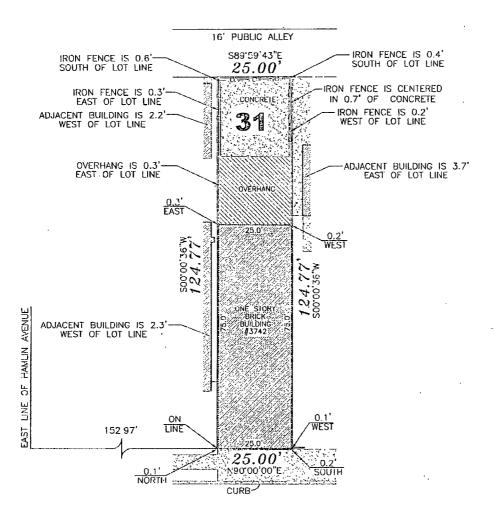

### PLAT OF SURVEY

OF

LOT 31 IN BLOCK 31 IN JAMES H. CAMPBELL'S ADDITION TO CHICAGO. SAID ADDITION, BEING A SURDIVISION OF THE NORTHWEST QUARTER (EXCEPT THE EAST 50 FEET THEREOF) OF SECTION 14, TOWNSHIP 38 NORTH, RANGE 13 EAST OF THE THIRD PRINCIPAL MERIDIAN, IN COOK COUNTY, ILLINOIS.

COMMON ADDRESS: 3742 WEST 59TH STREET

### 59th STREET №

JESSE ELIZONDO

CLIENT:

15935 S. BELL ROAD (708) 645—1136 HOMER GLEN, IL. 60491 FAX (708) 645—1138 · WWW.JNTLANDSURVEY.COM

NO IMPROVEMENTS SHOULD BE MADE ON THE BASIS OF THIS PLAT ALONE. FIELD MOMMERTITATION OF CRITICAL POINTS SHOULD BE ESTABLISHED PRIOR TO COMMENCEMENT OF ANY AND ALL CONSTRUCTION. FOR BUILDING UNE AND OTHER RESTRICTIONS NOT SHOWN HEREON PEFER IT TOUR BEED, ABSTRACH, THE POLICY CONTRACTS AND LOCAL BUILDING AND AREA OF SURVEY = 3119 SQ.FT. BASIS OF BEARINGS: ASSUMED

STATE OF ILLINOIS  $\left.\right\}$  S. S.

FIELD WORK COMPLETED ON 6th DAY OF APRIL, 2023

JNT LAND SURVEYING SERVICES INCORPORATED HEREBY CERTIFIES THAT IT HAS SURVEYED THE TRACT OF LAND ABOVE DESCRIBED, AND THAT THE HEREON DRAWN PLAT IS A CORRECT REPRESENTATION THEREOF.

Dated this 12th Day of APRIL, 2023

Steven Nagel

SURVEY NO. 23-03-246