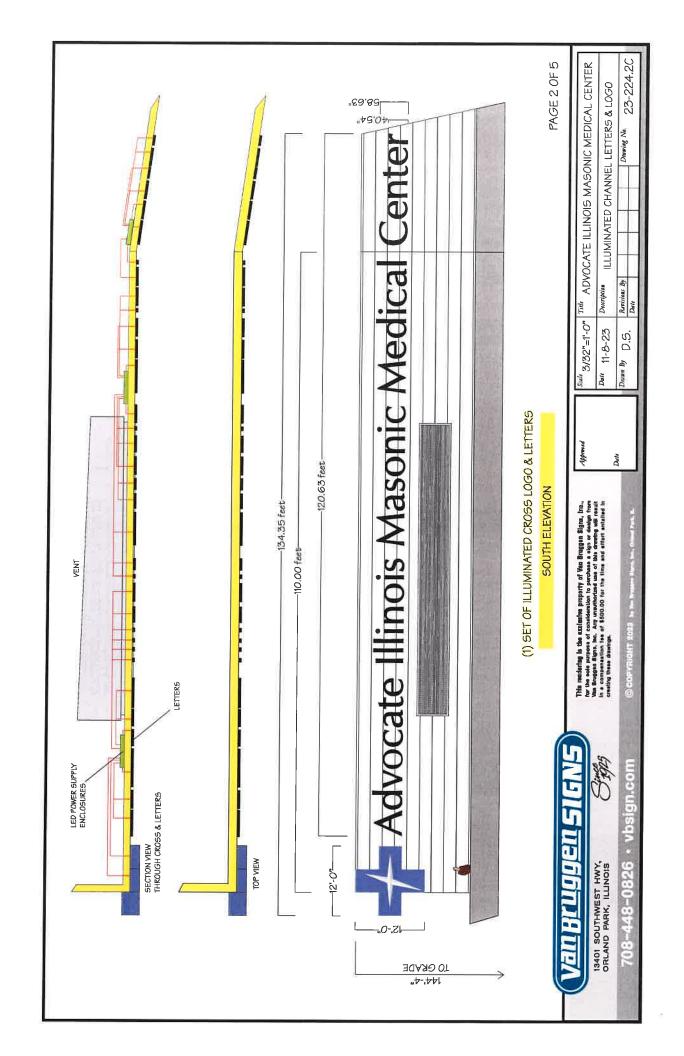

13401 SOUTHWEST HWY, ORLAND PARK, ILLINOIS

- DIGITALLY PENNED FLEX FACE SIGN WATERAL.
- ILLUMINATION OF WHITE INNER CROSS ONLY
- ALLUMINATION CABNET PANNED PAGE 26656 FURTE
- ALLUMINUM CABNET PANNED PAGE 26656 FURTE
- ILLUMINUM CABNET PANNED FAGE 274 POCT 15,-0<u>"</u>

Advocate

"59,83

"40.04"

LETTER DETAILS

- WHITE ACRULE FACES WITH BLACK PERCONNED BILM
ALLONG THAN LOW PERCONNED BILM
ALLONG THAN LOW PERCONNED BILM FOR WHITE DELACK
- ALLONG THAN FAREACHED LETTERS PAINTED WITH THE STATE THAN THE WAS WITHER BLACK
- ILLONG THAN 1991/SW WHITE ELED MODILLES - 24 NOLT

3/16"=1'-0"

Advocate Ilinois Masonic Medical Center

LED POPULATION

(1) SET OF ILLUMINATED CROSS LOGO & LETTERS

SOUTH ELEVATION

PAGE 5 OF 5

ELECTRICAL DATA:

- 24V LED ILLUMINATION
- 24V LED POWER SUPPLIES
- LOCATED EBHIND BUILDING WALL
- IN WERL POWER SUPPLY ENCLOSUMES
- 12 AMPS OF PRIMARY LOAD