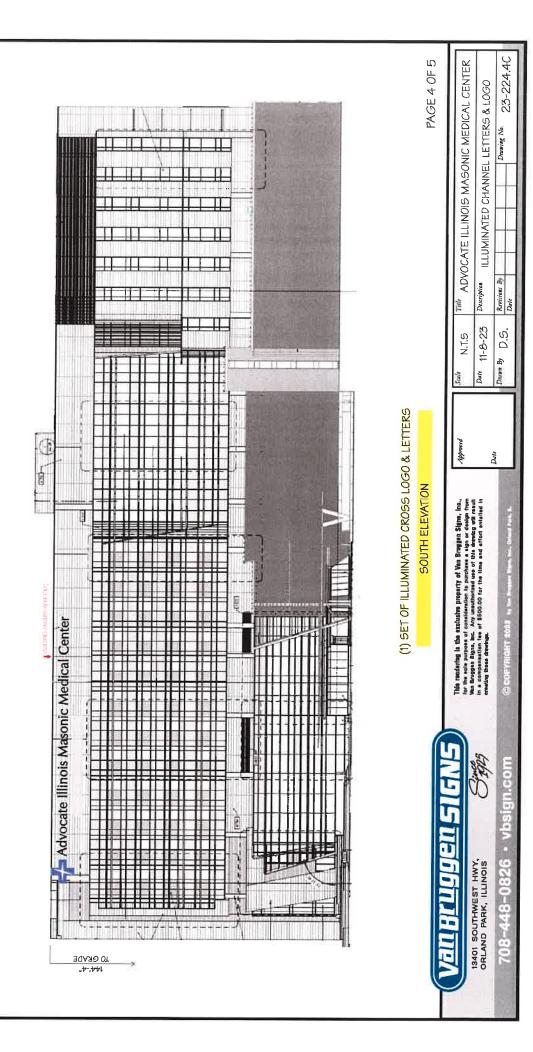

(1) SET OF ILLUMINATED CROSS LOGO & LETTERS

SOUTH ELEVATION

PAGE 10F 5

This matering is the exclusive preparty of Van Brogen Signa, inc., for the sole purpose of consideration to purchase a sign of dealer from the European Signa, inc. Any unsuborized use of the drawing well reset in a compensation tes of \$600.00 for the time and effort entailed in credity these drawings.

| Stale | N.      | N.T.S.       | Tite ADVOC   | ADVOCATE ILLINOIS MASONIC MEDICAL CENTER | DICAL CENTER |
|-------|---------|--------------|--------------|------------------------------------------|--------------|
| Date  | 11-8    | Date 11-8-23 | Description  | LLUMINATED CHANNEL LETTERS & LOGO        | 38 & LOGO    |
| Dura  | ₽, D.S. | ů.           | Revisions By | Drawing N                                | 25-224.10    |