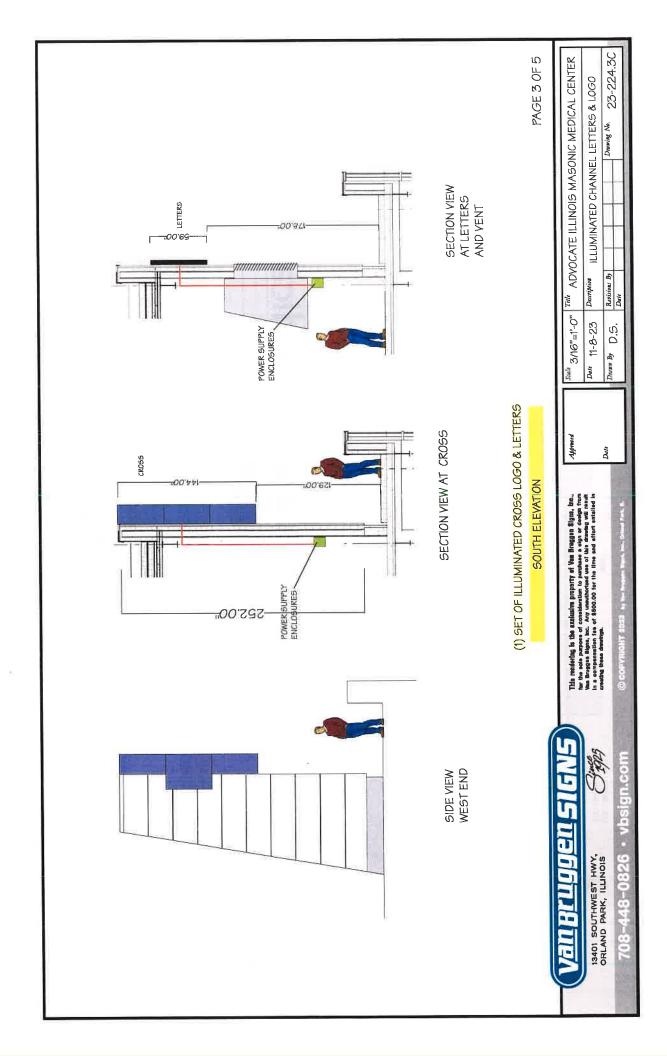

(1) SET OF ILLUMINATED CROSS LOGO & LETTERS

SOUTH ELEVATION

PAGE 10F 5

This matering is the exclusive preparty of Van Brogen Signa, inc., for the sole purpose of consideration to purchase a sign of dealer from the European Signa, inc. Any unsuborized use of the drawing well reset in a compensation tes of \$600.00 for the time and effort entailed in credity these drawings.

| Stale | N.      | N.T.S.       | Tite ADVOC   | ADVOCATE ILLINOIS MASONIC MEDICAL CENTER | DICAL CENTER |
|-------|---------|--------------|--------------|------------------------------------------|--------------|
| Date  | 11-8    | Date 11-8-23 | Description  | LLUMINATED CHANNEL LETTERS & LOGO        | 38 & LOGO    |
| Dura  | ₽, D.S. | ů.           | Revisions By | Drawing N                                | 25-224.10    |