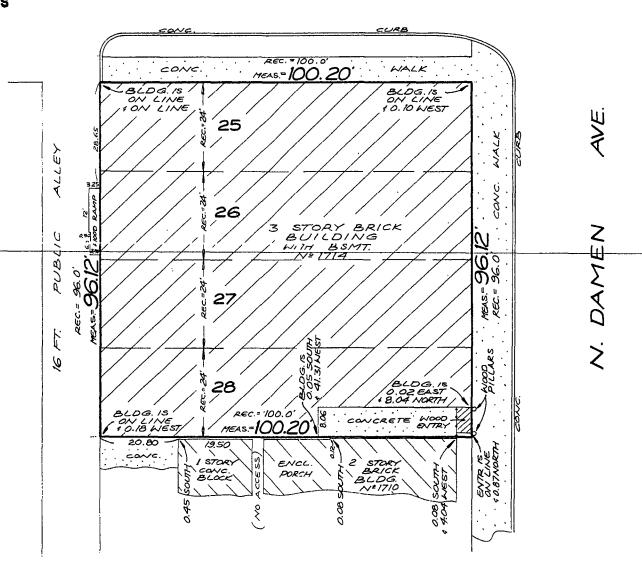

## CERTIFIED SURVEY, INC. PLAT OF SURVEY

PHONE: (847) 823-9500 FAX: (847) 823-9502

W X E

LOTS 25, 26, 27 AND 28 IN BLOCK 1 IN BRADWELL'S ADDITION, SAID ADDITION BEING A SUBDIVISION OF PART OF THE NORTH 1/2 OF THE SOUTH 1/2 OF THE SOUTHWEST 1/4 OF SECTION 31, TOWNSHIP 40 NORTH, RANGE 14 EAST OF THE THIRD PRINCIPAL MERIDIAN, IN COOK COUNTY, ILLINOIS.

W. ST. PAUL

AVE.

BUILDING LINES AND EASEMENTS ARE SHOWN ONLY WHERE THEY ARE SO RECORDED IN THE MAPS OTHERWISE REFER TO YOUR DEED OR ABSTRACT

ORDER NO 060690

SCALE: FEET DATE AUGUST 2, 2006

ORDERED BY CITTA DEVELOPMENT

DECIMALS OF A FOOT AND THEIR EQUIVALENT IN INCHES AND FRACTIONS THEREO 02 = 1/4" 08 = 1" 58 = 7" 03 = 3/8\* 17 = 2" 67 = 8\* 04 = 1/27 25 = 3-75 = 9" 83 = 10"  $05 = 5/8^{\circ}$ 33 = 4" 06 = 3/4\* 42 = 5 92 = 11" 1 00 = 12\*

COMPARE ALL POINTS BEFORE BUILDING BY SAME AND AT ONCE REPORT ANY DIFFERENCE

STATE OF ILLINOIS S

THIS PROFESSIONAL SERVICE CONFORMS TO THE CURRENT ILLINOIS MINIMUM STANDARDS FOR A BOUNDARY SURVEY. MONUMENTS NOT SET PER REQUEST OF CLIENT

WE, CERTIFIED SURVEY CO DO HEREBY CERTIFY THAT WE HAVE SURVEYED THE ABOVE DESCRIBED PROPERTY AND THAT THE PLAT HEREON DRAWN IS A CORRECT REPRESENTATION OF SAID SURVEY

PROFESSIONAL ILLINOIS LAND SURVEYOR LICENSE EXPIRES NOVEMBER 30, 2008