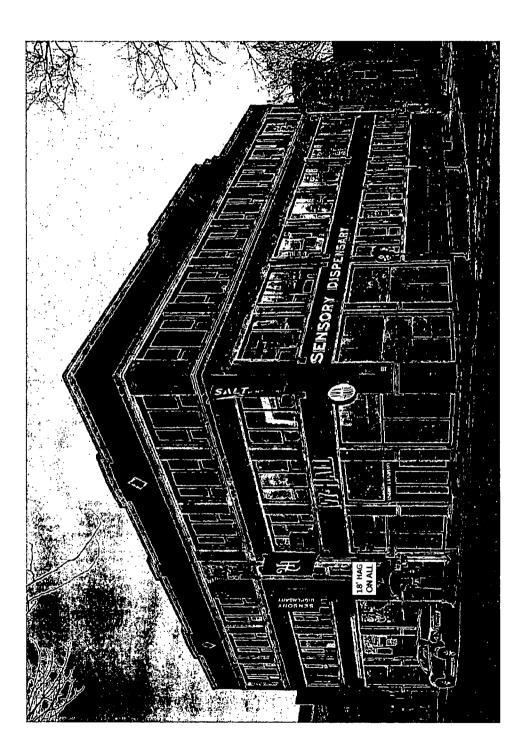

## COUNCIL ORDER

| RE: Approval of sign over 100 square feet in area or over 24 feet above grade                                                                                                                                                                                                                                                                                                                                |
|--------------------------------------------------------------------------------------------------------------------------------------------------------------------------------------------------------------------------------------------------------------------------------------------------------------------------------------------------------------------------------------------------------------|
| ORDERED, that the City Council hereby approves the following sign application submitted by:                                                                                                                                                                                                                                                                                                                  |
| Applicant*: Ivy Hall, LLC                                                                                                                                                                                                                                                                                                                                                                                    |
| (* The Applicant is the owner of the real property or the business tenant of the real property. Do not list the sign contractor, sign erector, sign company or advertising entity in the above space.)                                                                                                                                                                                                       |
| This Order approves the following sign in accordance with Municipal Code of Chicago Section 13-20-680:                                                                                                                                                                                                                                                                                                       |
| Address of Sign: 1720 N Damen Ave Chicago, IL 606 47                                                                                                                                                                                                                                                                                                                                                         |
| Zoning District: C2-2                                                                                                                                                                                                                                                                                                                                                                                        |
| DOB Sign Permit Application #: 101011912                                                                                                                                                                                                                                                                                                                                                                     |
|                                                                                                                                                                                                                                                                                                                                                                                                              |
| Sign Details:  1. On-premise OR Off-premise                                                                                                                                                                                                                                                                                                                                                                  |
| 2. Static sign X OR Dynamic-image display sign                                                                                                                                                                                                                                                                                                                                                               |
| 3. Number of sign faces 2                                                                                                                                                                                                                                                                                                                                                                                    |
| 4. Projecting over the public way Y (Yes or No) If yes, Public Way Use #: BACP1779397                                                                                                                                                                                                                                                                                                                        |
| 5. Dimensions: Length 3 feet 0 inches Height 8 feet 2 inches                                                                                                                                                                                                                                                                                                                                                 |
| Total square feet in area: $\frac{25}{100}$ feet $\frac{0}{100}$ inches                                                                                                                                                                                                                                                                                                                                      |
| 6. Height above grade: 18 feet 0 inches                                                                                                                                                                                                                                                                                                                                                                      |
| 7. Elevation (side of building or lot where the sign will be erected):                                                                                                                                                                                                                                                                                                                                       |
| 8. Name of Sign Contractor/Erector: Flashtric                                                                                                                                                                                                                                                                                                                                                                |
| To be legal, such sign shall comply with all provisions of Title 17 of the Chicago Municipal Code ("Zoning Ordinance") and all other provisions of the Municipal Code governing the permitting, construction and maintenance and removal of signs and sign structures. Failure of the applicant and the applicant's successors to comply shall be grounds for invalidation or revocation of the sign permit. |
| Sattellaguerres 32                                                                                                                                                                                                                                                                                                                                                                                           |
| Alderman Ward                                                                                                                                                                                                                                                                                                                                                                                                |

SIGN & LIGHTING COMPANY

**DESIGN INFO:** 

DATE: 3/23/23

**VERSION:** 

FONT:

COLOR PALETTE

ADDRESS: 1720 N Damen Chicago, IL 60647 CLIENT INFO:

NOTES:

Shop Drawings

**DESIGN INFO: COLOR PALETTE** FONT: **VERSION:** DATE:

FLASHTRI

ADDRESS: CLIENT INFO: 1720 N Damen Ave Chicago, IL 60647

**JOTES**:

Shop Drawings