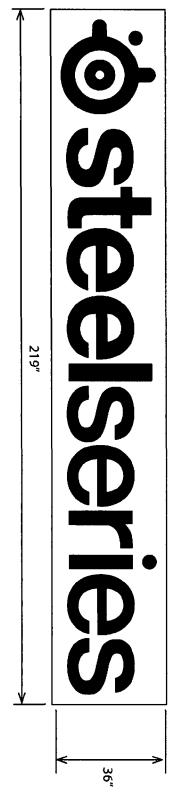

## **COUNCIL ORDER**

| Approval of sign over 100 square feet in area or over 24 feet above grade                                            |
|----------------------------------------------------------------------------------------------------------------------|
| ORDERED, that the City Council hereby approves the following sign application submitted by:                          |
| Applicant*: STEELSERIES - ELIZABETH BLACK                                                                            |
| (* The Applicant is the owner of the real property or the business tenant of the real property. Do not list          |
| the sign contractor, sign erector, sign company or advertising entity in the above space.)                           |
| This Order approves the following sign in accordance with Municipal Code of Chicago Section 13-20-680:               |
| Address of Sign: 656 W. RANDOLPH ST CHICAGO, IL Chicago, IL 606 61                                                   |
| Zoning District: DX-7                                                                                                |
| DOB Sign Permit Application #: 100986071                                                                             |
| Sign Details:                                                                                                        |
| 1. On-premise OR Off-premise                                                                                         |
| 2. Static sign X Dynamic-image display sign                                                                          |
| 3. Number of sign faces 1                                                                                            |
| 4. Projecting over the public way YES (Yes or No) If yes, Public Way Use #: 1726056                                  |
| 5. Dimensions: Length $\frac{18}{18}$ feet $\frac{3}{100}$ inches Height $\frac{3}{100}$ feet $\frac{1}{100}$ inches |
| Total square feet in area: $\frac{55}{\text{feet}}$ feet $\frac{\text{sqft}}{\text{inches}}$                         |
| 6. Height above grade: 49 feet 00 inches                                                                             |
| 7. Elevation (side of building or lot where the sign will be erected): South                                         |
| 8. Name of Sign Contractor/Erector: My-Sign Guy                                                                      |
| To be legal, such sign shall comply with all provisions of Title 17 of the Chicago Municipal Code ("Zoning           |
| Ordinance") and all other provisions of the Municipal Code governing the permitting, construction and                |
| maintenance and removal of signs and sign structures. Failure of the applicant and the applicant's                   |
| successors to comply shall be grounds for invalidation or revocation of the sign permit.                             |
|                                                                                                                      |
| $\sim$ 42                                                                                                            |
| Alderman Ward                                                                                                        |