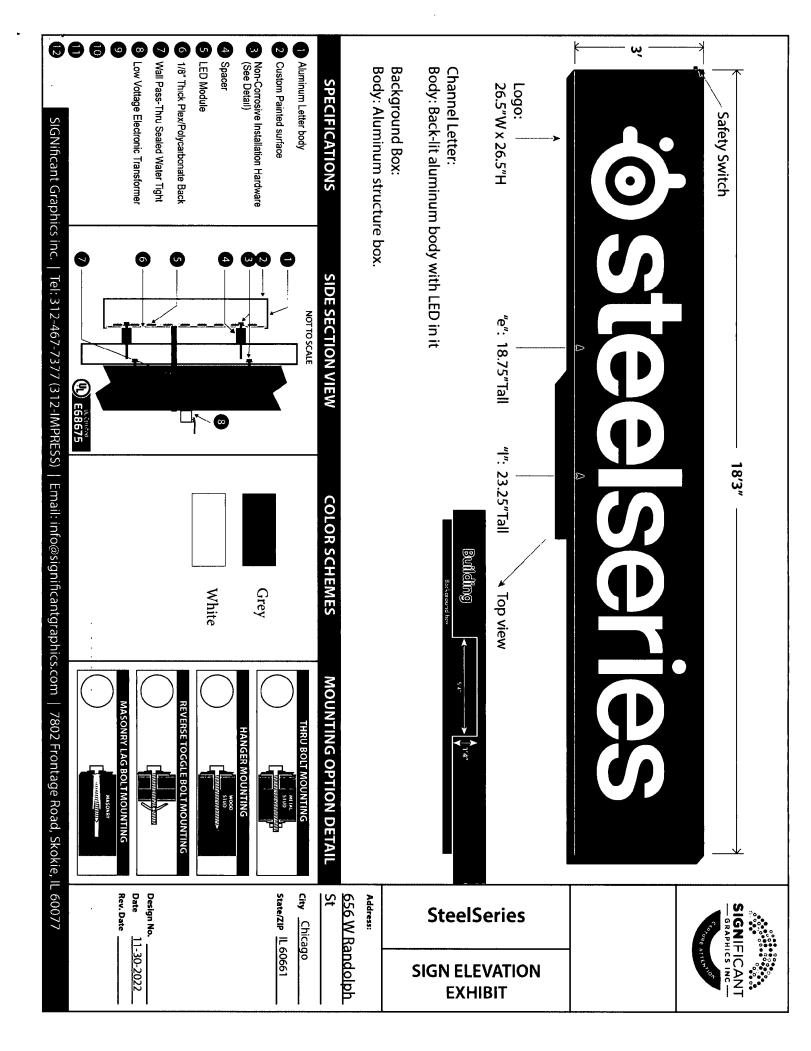

## **COUNCIL ORDER**

| Approval of sign over 100 square feet in area or over 24 feet above grade                                            |
|----------------------------------------------------------------------------------------------------------------------|
| ORDERED, that the City Council hereby approves the following sign application submitted by:                          |
| Applicant*: STEELSERIES - ELIZABETH BLACK                                                                            |
| (* The Applicant is the owner of the real property or the business tenant of the real property. Do not list          |
| the sign contractor, sign erector, sign company or advertising entity in the above space.)                           |
| This Order approves the following sign in accordance with Municipal Code of Chicago Section 13-20-680:               |
| Address of Sign: 656 W. RANDOLPH ST CHICAGO, IL Chicago, IL 606 61                                                   |
| Zoning District: DX-7                                                                                                |
| DOB Sign Permit Application #: 100986071                                                                             |
| Sign Details:                                                                                                        |
| 1. On-premise OR Off-premise                                                                                         |
| 2. Static sign X Dynamic-image display sign                                                                          |
| 3. Number of sign faces 1                                                                                            |
| 4. Projecting over the public way YES (Yes or No) If yes, Public Way Use #: 1726056                                  |
| 5. Dimensions: Length $\frac{18}{18}$ feet $\frac{3}{100}$ inches Height $\frac{3}{100}$ feet $\frac{1}{100}$ inches |
| Total square feet in area: $\frac{55}{\text{feet}}$ feet $\frac{\text{sqft}}{\text{inches}}$                         |
| 6. Height above grade: 49 feet 00 inches                                                                             |
| 7. Elevation (side of building or lot where the sign will be erected): South                                         |
| 8. Name of Sign Contractor/Erector: My-Sign Guy                                                                      |
| To be legal, such sign shall comply with all provisions of Title 17 of the Chicago Municipal Code ("Zoning           |
| Ordinance") and all other provisions of the Municipal Code governing the permitting, construction and                |
| maintenance and removal of signs and sign structures. Failure of the applicant and the applicant's                   |
| successors to comply shall be grounds for invalidation or revocation of the sign permit.                             |
|                                                                                                                      |
| $\sim$ 42                                                                                                            |
| Alderman Ward                                                                                                        |

Back-lit Logo and Letters
Black face, Orange LED lights, White background board

Sign permit, UL, bond, special insurance, counsel meeting fee, and inspection fee required by the city are extra

By signing the Customer Acceptance on this print, I understand that I am accepting all aspects of this drawing. This includes Artwork, Specifications, Dimensions, Spelling, and all other representations herein, I also understand that color reproductions on this print are approximate, and may not match manufacturers samples exactly.