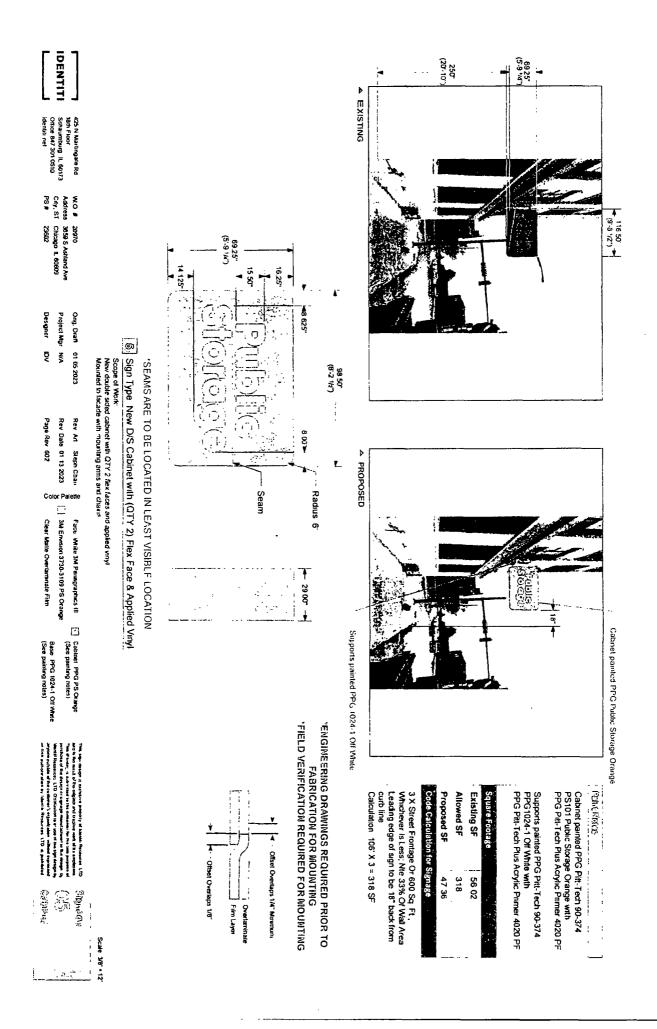

## RE: Approval of sign over 100 square feet in area or over 24 feet above grade

ORDERED, that the City Council hereby approves the following sign application submitted by:

| Applicant*:Public Storage                                              | ·                                                                                                                                       |
|------------------------------------------------------------------------|-----------------------------------------------------------------------------------------------------------------------------------------|
| (* The Applicant is the owner of                                       | the real property or the business tenant of the real property. Do not list<br>, sign company or advertising entity in the above space.) |
| This Order approves the following                                      | ng sign in accordance with Municipal Code of Chicago Section 13-20-680:                                                                 |
| Address of Sign:3659 S. Ash                                            | hland Avenue Chicago, IL 606_09                                                                                                         |
| Zoning District:PMD-8                                                  | _                                                                                                                                       |
| DOB Sign Permit Application #:                                         | 101011962                                                                                                                               |
| Sign Details:<br>1. On-premise <u>X</u> OR                             | Off-premise                                                                                                                             |
| 2. Static sign X OR                                                    | Dynamic-image display sign                                                                                                              |
| 3. Number of sign faces                                                |                                                                                                                                         |
| 4. Projecting over the public w                                        | ay <u>Yes</u> (Yes or No) If yes, Public Way Use #: <u>BACP1802810</u>                                                                  |
| 5. Dimensions: Length 9                                                | feet8 inches Height _5feet _9 inches                                                                                                    |
| Total square feet in area:                                             | 56feet inches                                                                                                                           |
| 6. Height above grade: 21 f                                            | eet inches                                                                                                                              |
| 7. Elevation (side of building or lot where the sign will be erected): |                                                                                                                                         |
| 8. Name of Sign Contractor/En                                          | ector:All-Right Sign                                                                                                                    |
|                                                                        |                                                                                                                                         |