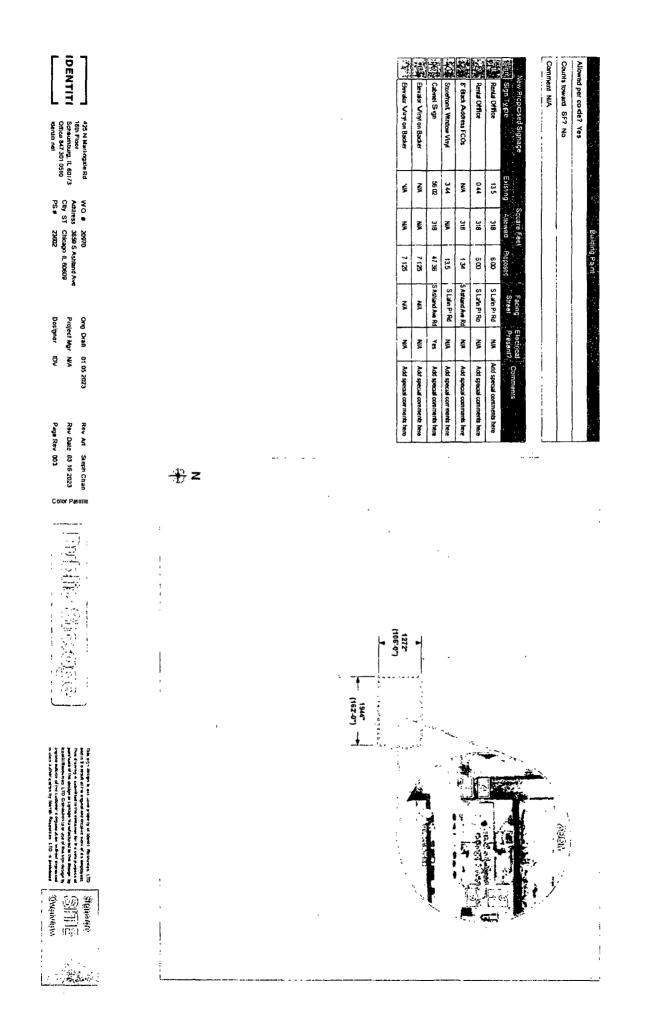

## RE: Approval of sign over 100 square feet in area or over 24 feet above grade

ORDERED, that the City Council hereby approves the following sign application submitted by:

| Applicant*:Public Storage                                              | ·                                                                                                                                       |
|------------------------------------------------------------------------|-----------------------------------------------------------------------------------------------------------------------------------------|
| (* The Applicant is the owner of                                       | the real property or the business tenant of the real property. Do not list<br>, sign company or advertising entity in the above space.) |
| This Order approves the following                                      | ng sign in accordance with Municipal Code of Chicago Section 13-20-680:                                                                 |
| Address of Sign:3659 S. Ash                                            | hland Avenue Chicago, IL 606_09                                                                                                         |
| Zoning District:PMD-8                                                  | _                                                                                                                                       |
| DOB Sign Permit Application #:                                         | 101011962                                                                                                                               |
| Sign Details:<br>1. On-premise <u>X</u> OR                             | Off-premise                                                                                                                             |
| 2. Static sign X OR                                                    | Dynamic-image display sign                                                                                                              |
| 3. Number of sign faces                                                |                                                                                                                                         |
| 4. Projecting over the public w                                        | ay <u>Yes</u> (Yes or No) If yes, Public Way Use #: <u>BACP1802810</u>                                                                  |
| 5. Dimensions: Length 9                                                | feet8 inches Height _5feet _9 inches                                                                                                    |
| Total square feet in area:                                             | 56feet inches                                                                                                                           |
| 6. Height above grade: 21 f                                            | eet inches                                                                                                                              |
| 7. Elevation (side of building or lot where the sign will be erected): |                                                                                                                                         |
| 8. Name of Sign Contractor/En                                          | ector:All-Right Sign                                                                                                                    |
|                                                                        |                                                                                                                                         |