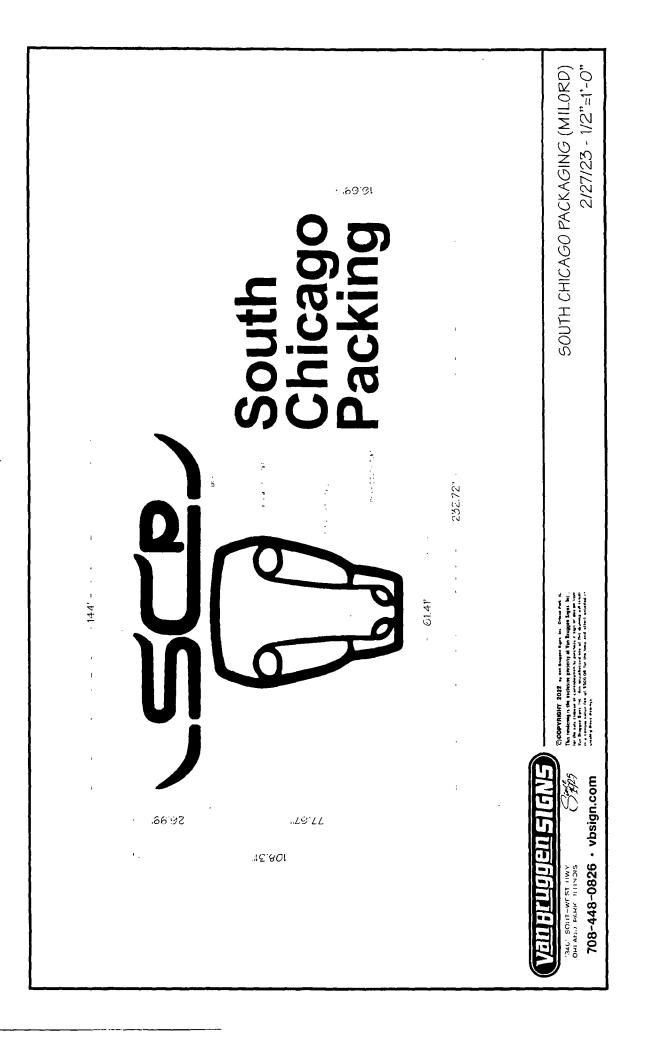

## RE: Approval of sign over 100 square feet in area or over 24 feet above grade

ORDERED, that the City Council hereby approves the following sign application submitted by:

| Applicant*: South Chicago Packing                                                                                                                                                                      |                           |
|--------------------------------------------------------------------------------------------------------------------------------------------------------------------------------------------------------|---------------------------|
| (* The Applicant is the owner of the real property or the business tenant of the real property. Do not list the sign contractor, sign erector, sign company or advertising entity in the above space.) |                           |
| This Order approves the following sign in accordance with Municipal Code of Chicago Section 13-20-680:                                                                                                 |                           |
| Address of Sign: 944 W 38th Place                                                                                                                                                                      | Chicago, IL 606 <u>09</u> |
| Zoning District: PMD 8                                                                                                                                                                                 |                           |
| DOB Sign Permit Application #: 101013080                                                                                                                                                               |                           |
| Sign Details:<br>1. On-premise X OR Off-premise                                                                                                                                                        |                           |
| 2. Static sign X OR Dynamic-image display sign                                                                                                                                                         |                           |
| 3. Number of sign faces <u>1</u>                                                                                                                                                                       |                           |
| 4. Projecting over the public way <u>NO</u> (Yes or No) If yes, Public Way Use #:                                                                                                                      |                           |
| 5. Dimensions: Length <u>19</u> feet <u>5</u> inches Height <u>9</u> feet <u>0</u> in                                                                                                                  | ches                      |
| Total square feet in area: $175$ feet 0 inches                                                                                                                                                         |                           |
| 6. Height above grade: <u>22</u> feet <u>0</u> inches                                                                                                                                                  |                           |
| 7. Elevation (side of building or lot where the sign will be erected): South                                                                                                                           |                           |
| 8. Name of Sign Contractor/Erector: Van Bruggen Signs                                                                                                                                                  |                           |